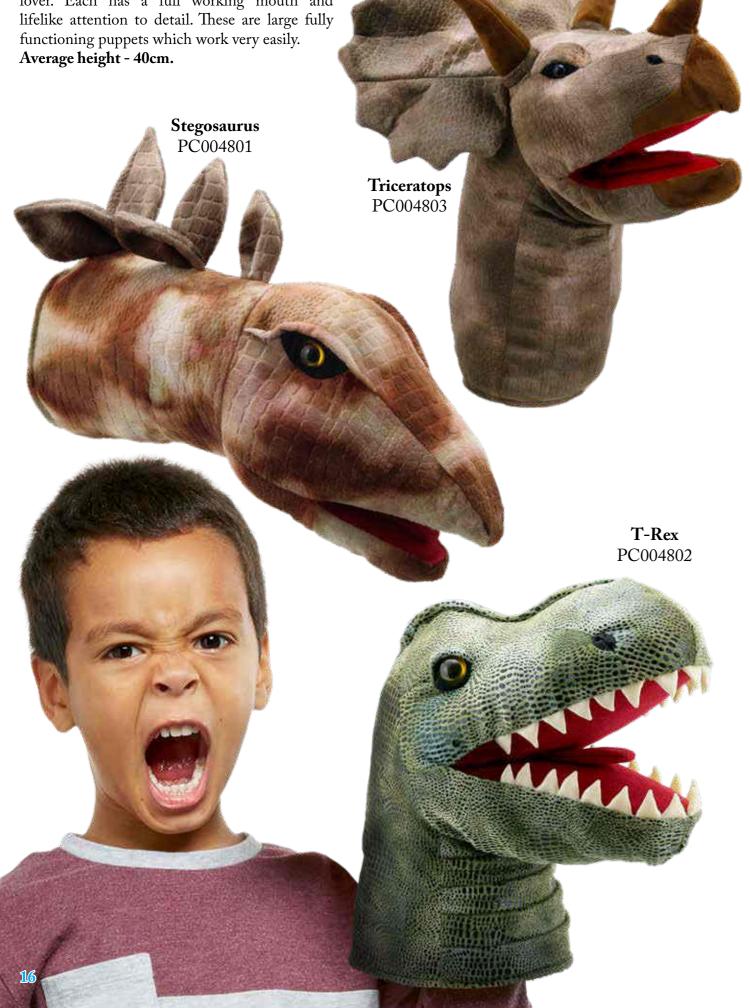

# New Large Dino Heads

Three fabulous Dino heads to delight any dinosaur lover. Each has a full working mouth and

#### Baby Dinos

Without a doubt our best Dinosaur puppets yet! This prehistoric puppet collection now includes a baby T-Rex in Green, Red or Blue, a Triceratops in Red or Brown and a Stegosaurus in Blue. Suitable from 12 months these adorable baby dinosaurs are made from soft, colourful fabrics and allow great manipulation. Suitable for the hands of both children and adults. Average length - 35cm.