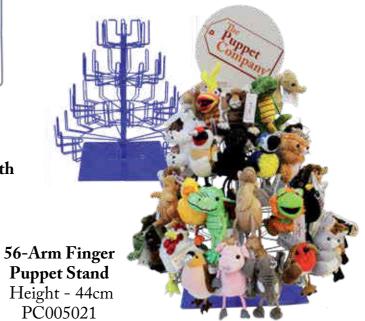

#### Finger Puppets

With over 150 different finger puppets to choose from there should be something for everyone! We have finger puppets to go with story books, nursery rhythms, songs and plays – we believe we have the best finger puppets available anywhere!

Average size - 15cm unless stated otherwise.

Top Tip! These are a great Display 56-Arm impulse buy! tnem on our 20-Arm rotating finger puppet stand or the hugely popular 12-Arm Counter Stand which are perfect when positioned / near the till.