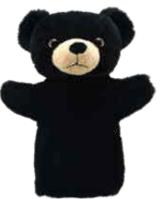

## Ne<sup>w</sup> Puppet Buddies<sup>™</sup> Animals

Animal 'Puppet Buddies' are a new glove puppet collection, made in soft polyester fabrics which is different to our normal plush materials but still gives a beautiful soft touch and finish. There are over 30 different puppets to collect, representing all our favourite Farm, Pet, Woodland and Wildlife animals. **Average height - 27cm.** 

## Ne<sup>w</sup> Puppet Buddies<sup>™</sup> Animals

Badger PC004601

Cat Ginger PC004605

Dalmatian PC004609

Flamingo PC004631

**Black Bear** PC004602

Chimp PC004606

Duck PC004610