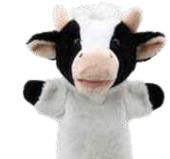

## Ne<sup>w</sup> Puppet Buddies<sup>™</sup> Animals

Animal 'Puppet Buddies' are a new glove puppet collection, made in soft polyester fabrics which is different to our normal plush materials but still gives a beautiful soft touch and finish. There are over 30 different puppets to collect, representing all our favourite Farm, Pet, Woodland and Wildlife animals. **Average height - 27cm.** 

Frog PC004613

**Border Collie** PC004603

Cow PC004607

Elephant PC004611

Giraffe PC004614

Cat B&W PC004604

Crocodile PC004608

Fox PC004612