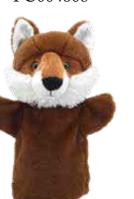

## Ne<sup>w</sup> Puppet Buddies<sup>™</sup> Animals

Animal 'Puppet Buddies' are a new glove puppet collection, made in soft polyester fabrics which is different to our normal plush materials but still gives a beautiful soft touch and finish. There are over 30 different puppets to collect, representing all our favourite Farm, Pet, Woodland and Wildlife animals. **Average height - 27cm.** 

Frog PC004613

**Border Collie** PC004603

Cow PC004607

Elephant PC004611

Giraffe PC004614

Cat B&W PC004604

Crocodile PC004608

Fox PC004612