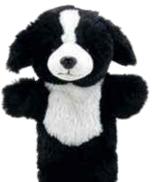

## Ne<sup>w</sup> Puppet Buddies<sup>™</sup> Animals

Animal 'Puppet Buddies' are a new glove puppet collection, made in soft polyester fabrics which is different to our normal plush materials but still gives a beautiful soft touch and finish. There are over 30 different puppets to collect, representing all our favourite Farm, Pet, Woodland and Wildlife animals. **Average height - 27cm.** 

## Ne<sup>w</sup> Puppet Buddies<sup>™</sup> Animals

Badger PC004601

Cat Ginger PC004605

Dalmatian PC004609

Flamingo PC004631

**Black Bear** PC004602

Chimp PC004606

Duck PC004610

Frog PC004613

**Border Collie** PC004603

Cow PC004607

Elephant PC004611

Giraffe PC004614

Cat B&W PC004604

Crocodile PC004608

Fox PC004612