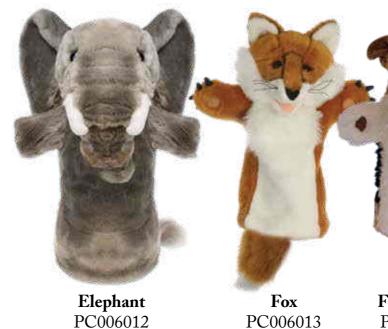

## Ne<sup>w</sup> Puppet Buddies<sup>™</sup> Animals

Animal 'Puppet Buddies' are a new glove puppet collection, made in soft polyester fabrics which is different to our normal plush materials but still gives a beautiful soft touch and finish. There are over 30 different puppets to collect, representing all our favourite Farm, Pet, Woodland and Wildlife animals. **Average height - 27cm.** 

## Ne<sup>w</sup> Puppet Buddies<sup>™</sup> Animals

Badger PC004601

Cat Ginger PC004605

Dalmatian PC004609

Flamingo PC004631

**Black Bear** PC004602

Chimp PC004606

Duck PC004610

Frog PC004613

**Border Collie** PC004603

Cow PC004607

Elephant PC004611

Giraffe PC004614

Cat B&W PC004604

Crocodile PC004608

Fox PC004612