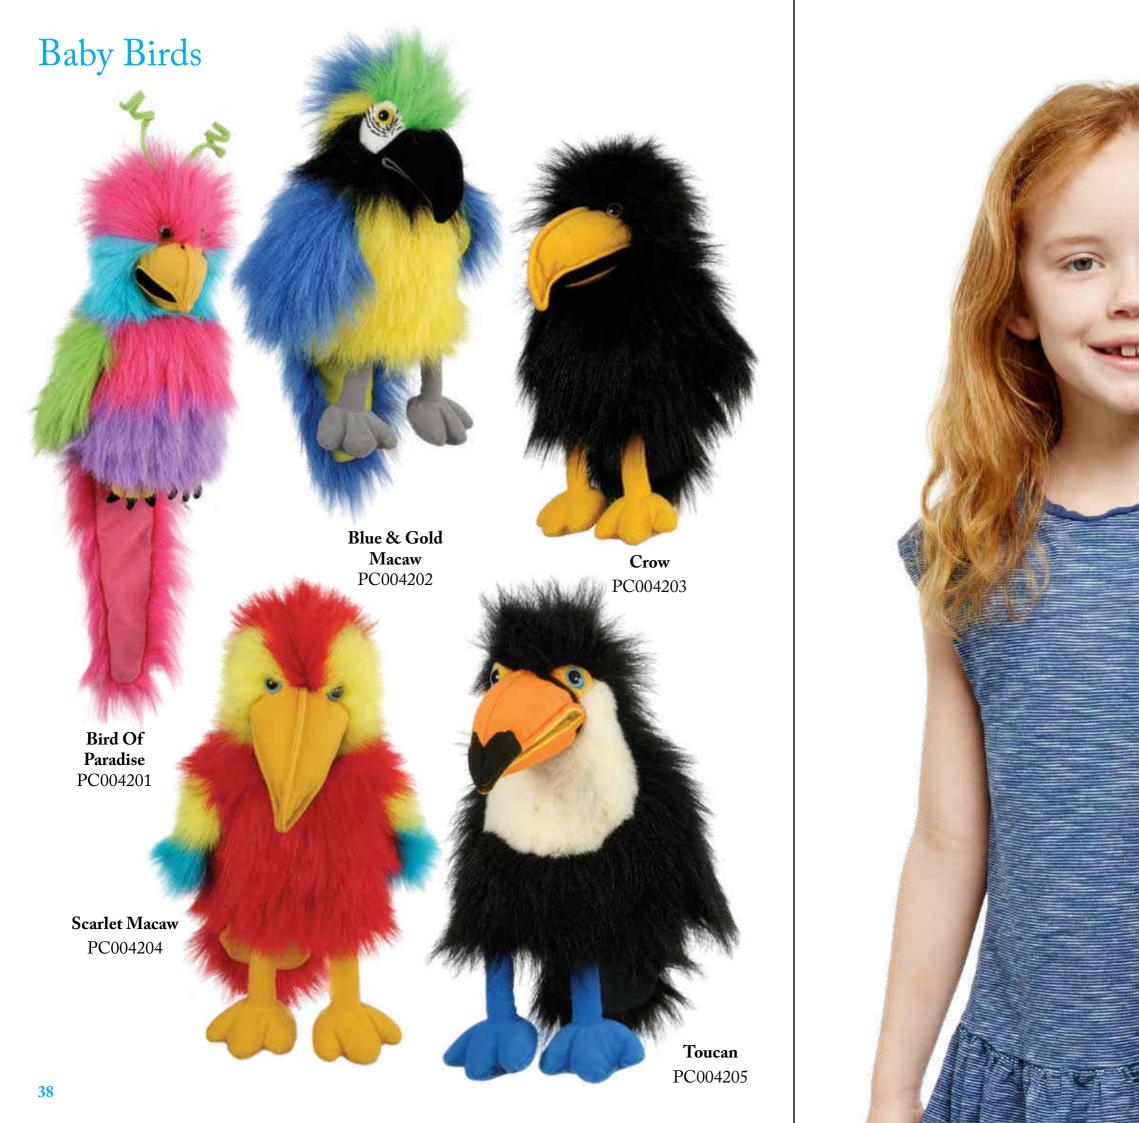

## Baby Birds

These beautiful puppets look wonderful when mixed in with either our Long-Sleeved or CarPets collections, providing a great burst of colour to the display stand. As with the 'Large Birds', they come complete with an air filled squeaker and revised mouth movement. **Average height - 30cm.** 