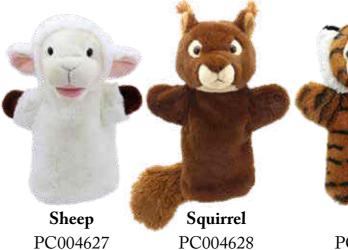

## Ne<sup>w</sup> Puppet Buddies<sup>™</sup> Animals

Animal 'Puppet Buddies' are a new glove puppet collection, made in soft polyester fabrics which is different to our normal plush materials but still gives a beautiful soft touch and finish. There are over 30 different puppets to collect, representing all our favourite Farm, Pet, Woodland and Wildlife animals. **Average height - 27cm.** 

## Ne<sup>w</sup> Puppet Buddies<sup>™</sup> Animals

Badger PC004601

Cat Ginger PC004605

Dalmatian PC004609

Flamingo PC004631

**Black Bear** PC004602

Chimp PC004606

Duck PC004610

Frog PC004613

**Border Collie** PC004603

Cow PC004607

Elephant PC004611

Giraffe PC004614

Cat B&W PC004604

Crocodile PC004608

Fox PC004612

Hedgehog PC004615

PC004617

Horse

Lion

PC004620

Owl

PC004621

Pig

PC004623

Pug PC004624

PC004629

## New Puppet Buddies<sup>TM</sup> Animals

Lab (Yellow) PC004618

Leopard PC004619

Panda PC004622

Parrot PC004632

Rabbit - Lop-eared PC004625

Rabbit - Wild PC004626

Tiger

Wolf PC004630

15