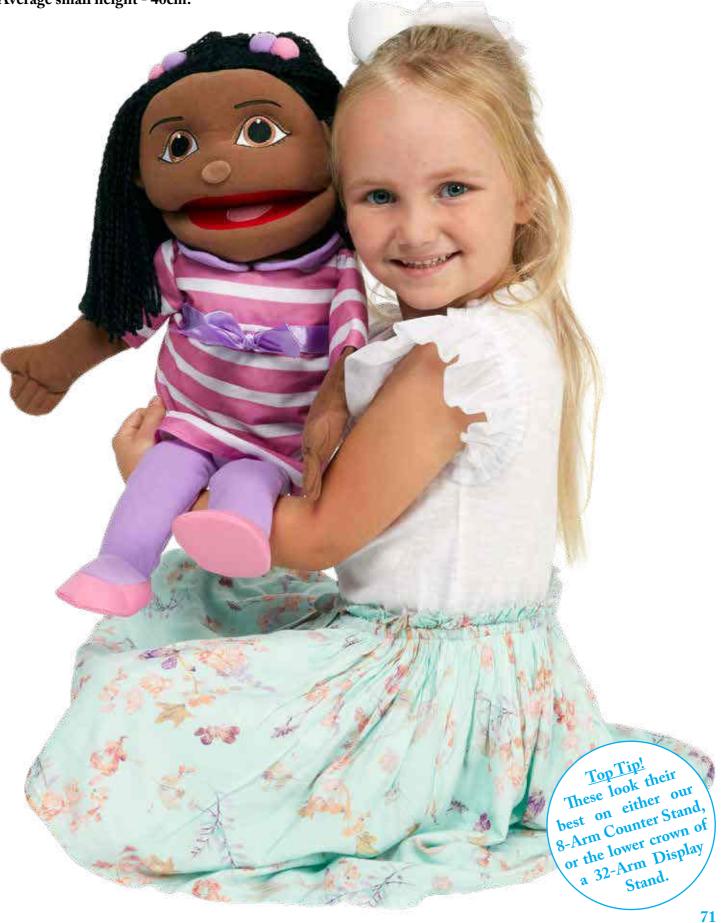

#### Puppet Buddies<sup>™</sup> People

Designed for both the education and retail sectors, each puppet has full mouth movement and an embroidered face giving a distinctive personality. We have made two sizes of puppet buddies, ensuring it is easy to put together sibling groups.

Average medium height - 60cm. Average small height - 40cm.