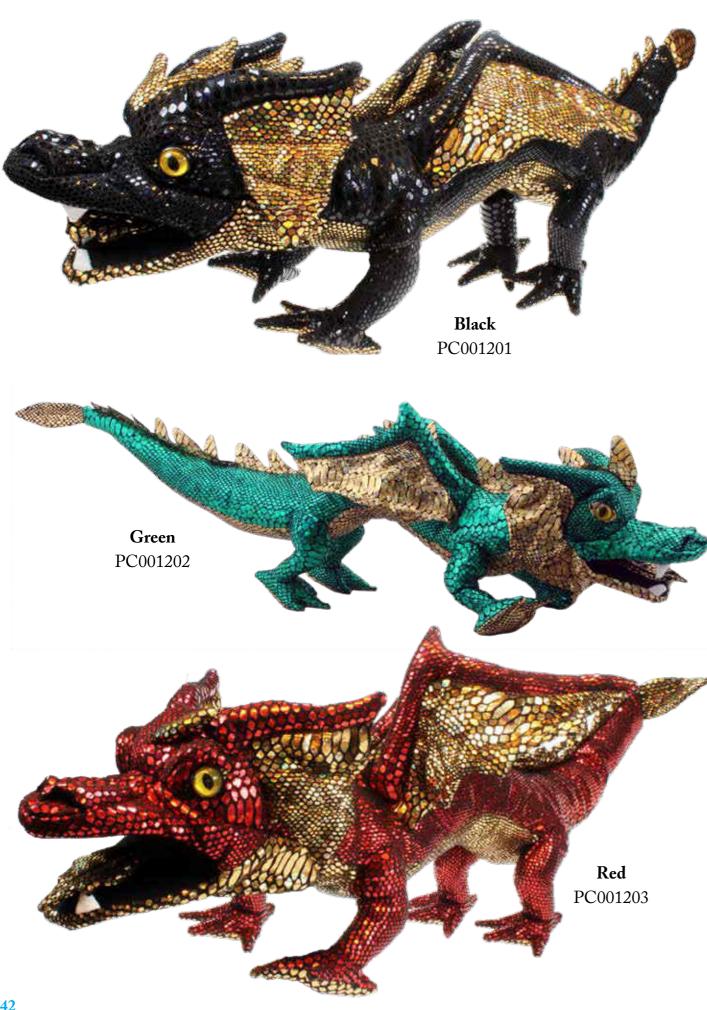

#### Dragons

Top Tip! These puppets are so big they can sometimes be big they can sometimes due a bit difficult to display but they each have a loop on the top of their heads so they can be hung and we have heads so they can be hung and we found heads so they can be hung and we found heads so they can be hung and we found heads so they can be hung and we found heads so they can be hung and we found heads so they can be hung and we found heads so they can be hung and we found heads so they can be hung and we have heads so they can be hung and we have heads so they can be hung and we have heads so they can be hung and we have heads so they can be hung and we have heads so they can be hung and we have heads so they can be hung and we have heads so they can be hung and we have heads so they can be hung and we have heads so they can be hung and we have heads so they can be hung and we have heads so they can be hung and we have heads so they can be hung and we have heads so they can be hung and we have heads so they can be hung and we have heads so they can be hung and we have heads so they can be hung and we have heads so they can be hung and we have heads so they can be hung and we have heads so they can be hung and we have heads so they can be hung and we have heads so they can be hung and we have heads so they can be hung and we have heads so they can be hung and we have heads so they can be hung and we have heads so they can be hung and we have heads so they can be hung and we have heads so they can be hung and we have heads so they can be hung and we have heads so they can be hung and we have heads so they can be hung and we have heads have a how this range off to its head in heads have heads have a hung and head head heads heads have a have a have a have heads have a have a have a have a have heads have a have a have a have a have a have heads have a have