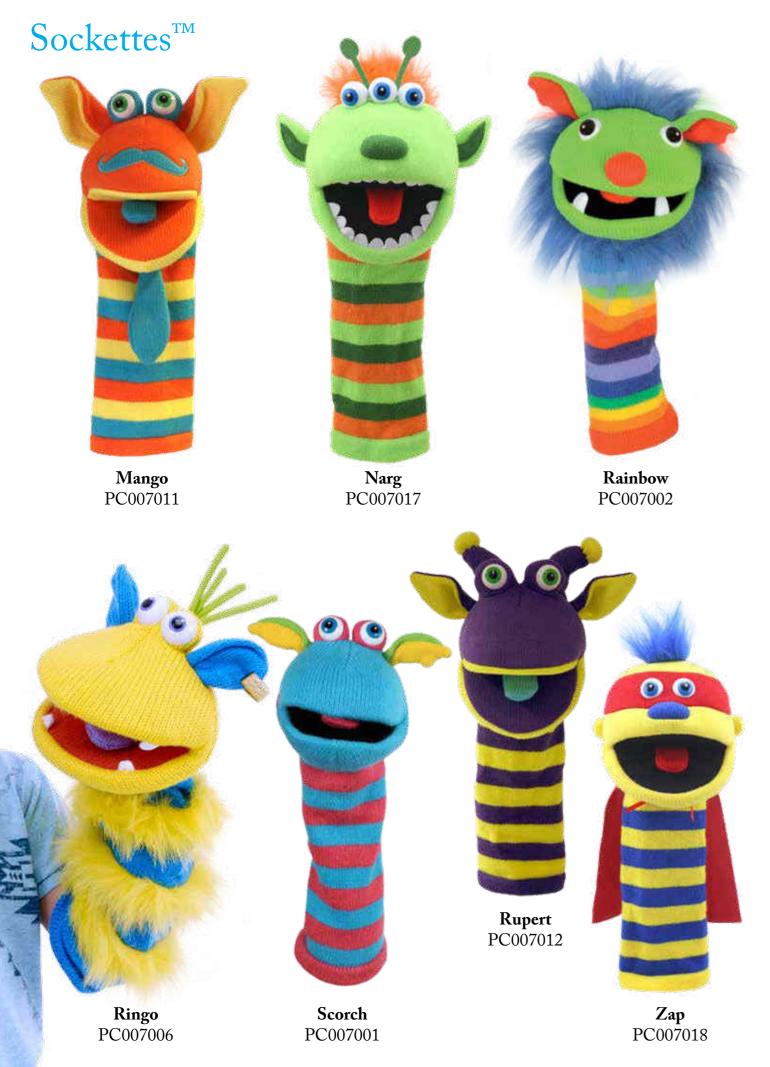

#### Sockettes

If you are looking for a bright and colourful armful of knitted puppet then look no further! These larger than life characters are full of mischief with wonderful faces and big mouths. They also have a small squeaker in their tongue to get conversation started! **Average height - 40cm.** 

Top Tip! Their large size and huge mouth allows them huge mouth allows them to be seen from the back of the classroom making them excellent additions to any primary teachers additions to any primary well on class. Sockettes display well on class. Sockettes display well also class. Sockettes display and also class. Sockettes display and also class. Sockettes for stands and also class. Sockettes for stands and also class. Sockettes display well on any of our floor stands and also the 8-Arm Counter Stand. See them from page 91.

Buttons PC007013 **Dylan** PC007014

#### $Sockettes^{TM}$

Ginger PC007005 **Gloria** PC007015