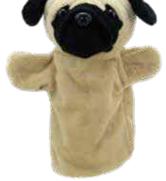

## Ne<sup>w</sup> Puppet Buddies<sup>™</sup> Animals

Animal 'Puppet Buddies' are a new glove puppet collection, made in soft polyester fabrics which is different to our normal plush materials but still gives a beautiful soft touch and finish. There are over 30 different puppets to collect, representing all our favourite Farm, Pet, Woodland and Wildlife animals. **Average height - 27cm.** 

PC004623

Pug PC004624

PC004629