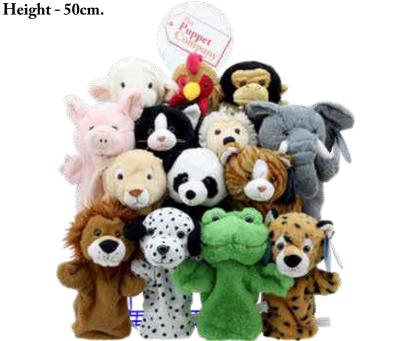

#### **Full-Bodied Animal Puppets**

This range of puppets combines the look and feel of a fine soft toy with the interactivity of a great puppet. There are 25 different animals in the collection ranging from African animals to farmyard favourites and pets, including a really delightful Yorkshire Terrier! This year sees a beautiful Sloth, White Rabbit and Unicorn being added to the mix. Well priced and easily displayed on our point of sale stands, this is a really superb collection!

Average length - 30cm.

Top Tip! Although they can look good sitting on a shelf we recommend on a snew we recommended placing these puppets on one of our 20 Arm or 30 Arm Floor Stands to maximise sales. 17