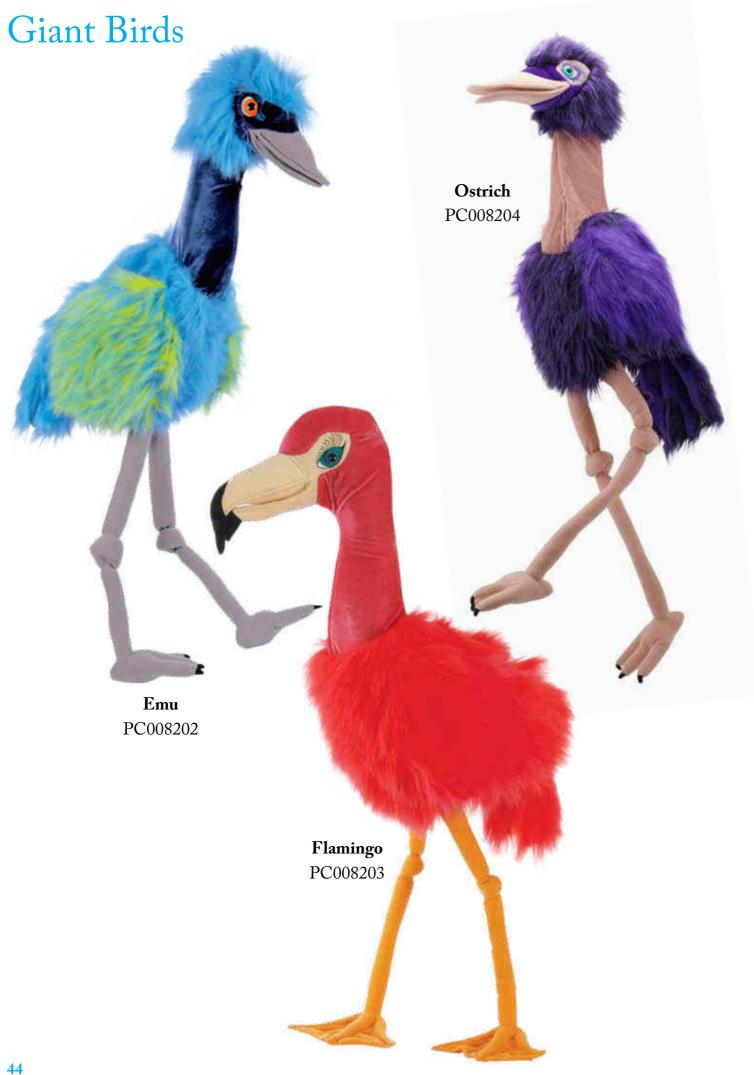

#### Giant Birds

This collection of extra-large puppets is amongst the best and largest we have ever made. Each has full mouth movement and a noisy air filled squeaker in the beak for added play value. They are available in a selection of fabulous colours using specially designed and woven materials. Surprisingly easy to use and manipulate, these puppets are fantastic!

Average Height - 110cm.