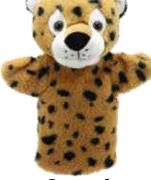

## Ne<sup>w</sup> Puppet Buddies<sup>™</sup> Animals

Animal 'Puppet Buddies' are a new glove puppet collection, made in soft polyester fabrics which is different to our normal plush materials but still gives a beautiful soft touch and finish. There are over 30 different puppets to collect, representing all our favourite Farm, Pet, Woodland and Wildlife animals. **Average height - 27cm.** 

## New Puppet Buddies<sup>TM</sup> Animals

Lab (Yellow) PC004618

Leopard PC004619

Panda PC004622

Parrot PC004632

Rabbit - Lop-eared PC004625

Rabbit - Wild PC004626

Tiger