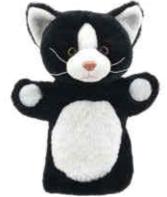

## Ne<sup>w</sup> Puppet Buddies<sup>™</sup> Animals

Animal 'Puppet Buddies' are a new glove puppet collection, made in soft polyester fabrics which is different to our normal plush materials but still gives a beautiful soft touch and finish. There are over 30 different puppets to collect, representing all our favourite Farm, Pet, Woodland and Wildlife animals. **Average height - 27cm.** 

Frog PC004613

**Border Collie** PC004603

Cow PC004607

Elephant PC004611

Giraffe PC004614

Cat B&W PC004604

Crocodile PC004608

Fox PC004612