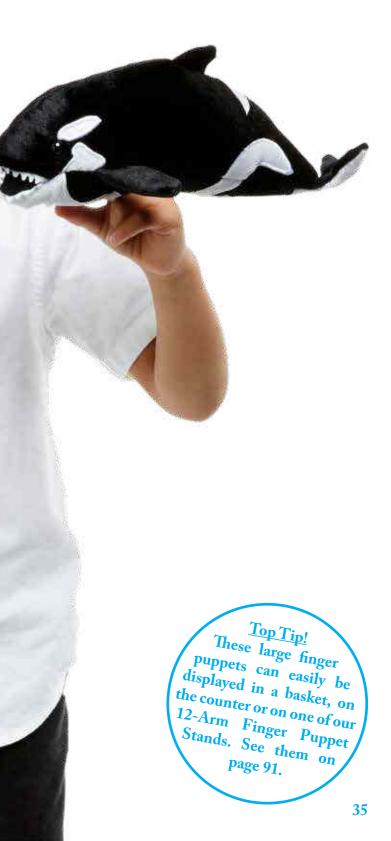

### Large Under The Sea Finger Puppets

Based on our popular finger puppet sea creatures, these puppets are big enough to cover the back of your hand rather then just a finger.

Average length - 28cm.

<u>Top Tip!</u> Create your own Dinosaur habitat with these free standing, large these finger puppets. They size finger puppets, they make an eye catching make an eye display. window display.