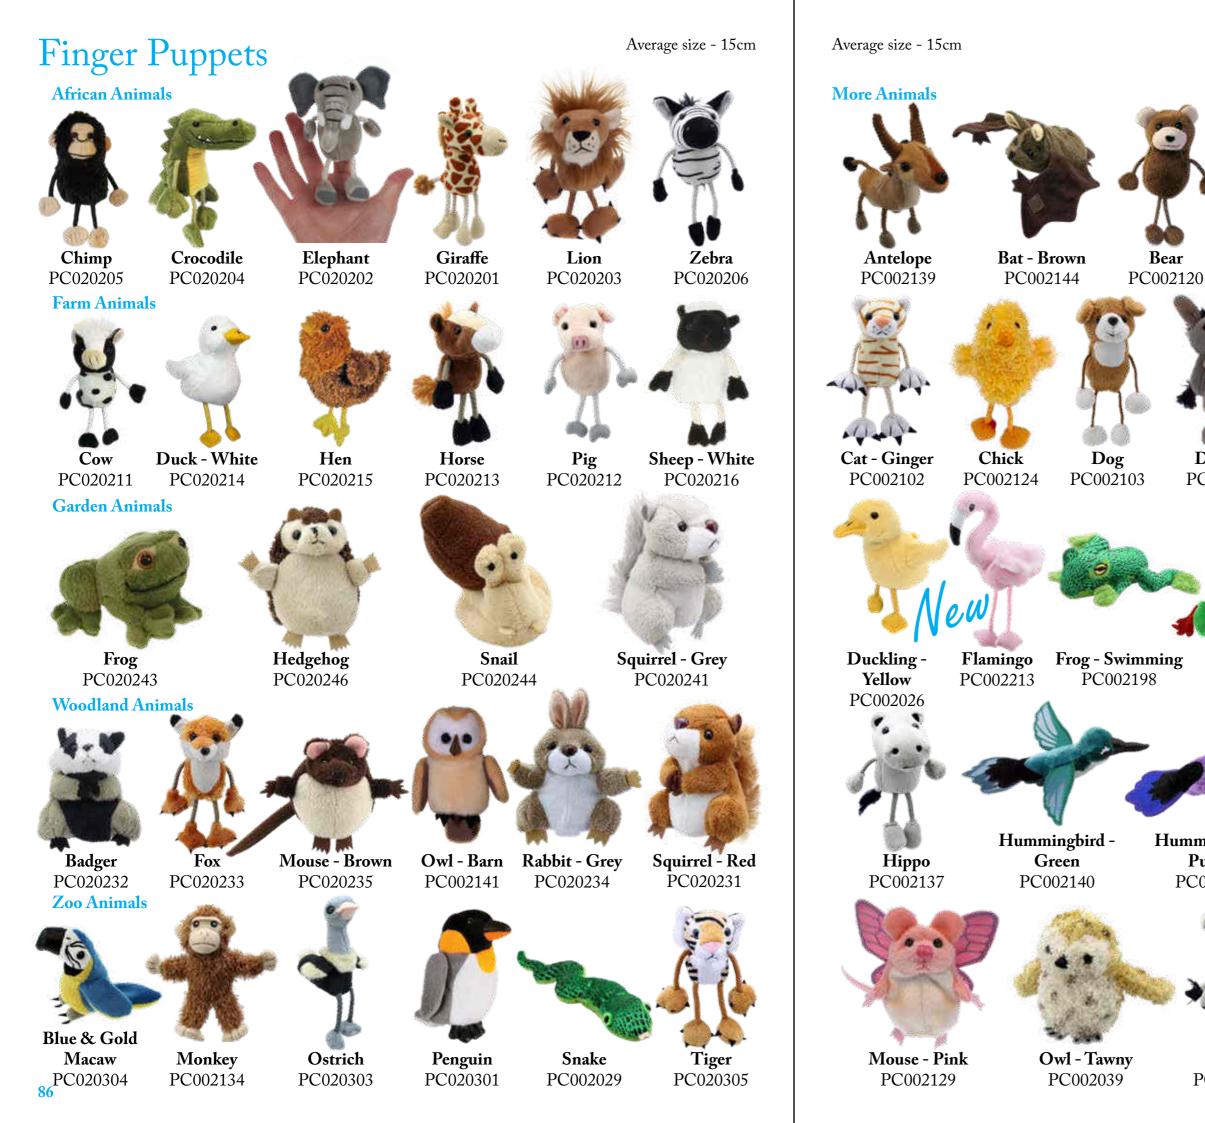

#### Finger Puppets

With over 150 different finger puppets to choose from there should be something for everyone! We have finger puppets to go with story books, nursery rhythms, songs and plays – we believe we have the best finger puppets available anywhere!

Average size - 15cm unless stated otherwise.

Top Tip! These are a great Display 56-Arm impulse buy! tnem on our 20-Arm rotating finger puppet stand or the hugely popular 12-Arm Counter Stand which are perfect when positioned / near the till.

# Finger Puppets

PC002212

Camel PC002123

**Donkey** PC002135

Dragon - Green PC002136 Dragon - Red PC002032

**Gorilla** PC002126

**Goat** PC030424

**Rhino** PC020302

Kangaroo PC002125

Mouse -Grey PC002027

Wolf PC002119 87

**Tortoise** PC002190

PC002145

#### Finger Puppets

Caterpillar -Woolly Bear PC020257

Ladybird PC020253 Spider - Furry PC002132

Twinkle Twinkle Little Star PC030451

We supply custom made, point-of-sale stands to showcase our puppets to their very best advantage and help to maximise sales. Made from steel in the UK, they are finished with blue spray paint and have a very small foot-print. Please note: Stands are charged at our cost price with free puppets at retail price to offset the charge. The Puppet Company us. The Puppet Company 144 Suitable for CarPets, Long-Sleeved puppets, Time For **32-Arm Floor Stand** 12-Arm Finger Puppet Stand Story and Full Bodied. Height - 170cm Height - 22cm PC005033 PC005034