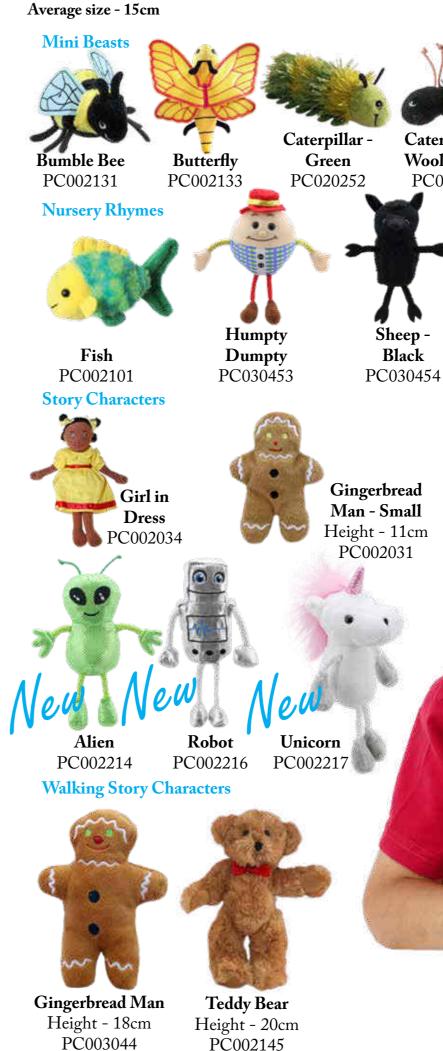

#### Finger Puppets

Caterpillar -Woolly Bear PC020257

Ladybird PC020253 Spider - Furry PC002132

Twinkle Twinkle Little Star PC030451

We supply custom made, point-of-sale stands to showcase our puppets to their very best advantage and help to maximise sales. Made from steel in the UK, they are finished with blue spray paint and have a very small foot-print. Please note: Stands are charged at our cost price with free puppets at retail price to offset the charge. The Puppet Company us. The Puppet Company 144 Suitable for CarPets, Long-Sleeved puppets, Time For **32-Arm Floor Stand** 12-Arm Finger Puppet Stand Story and Full Bodied. Height - 170cm Height - 22cm PC005033 PC005034