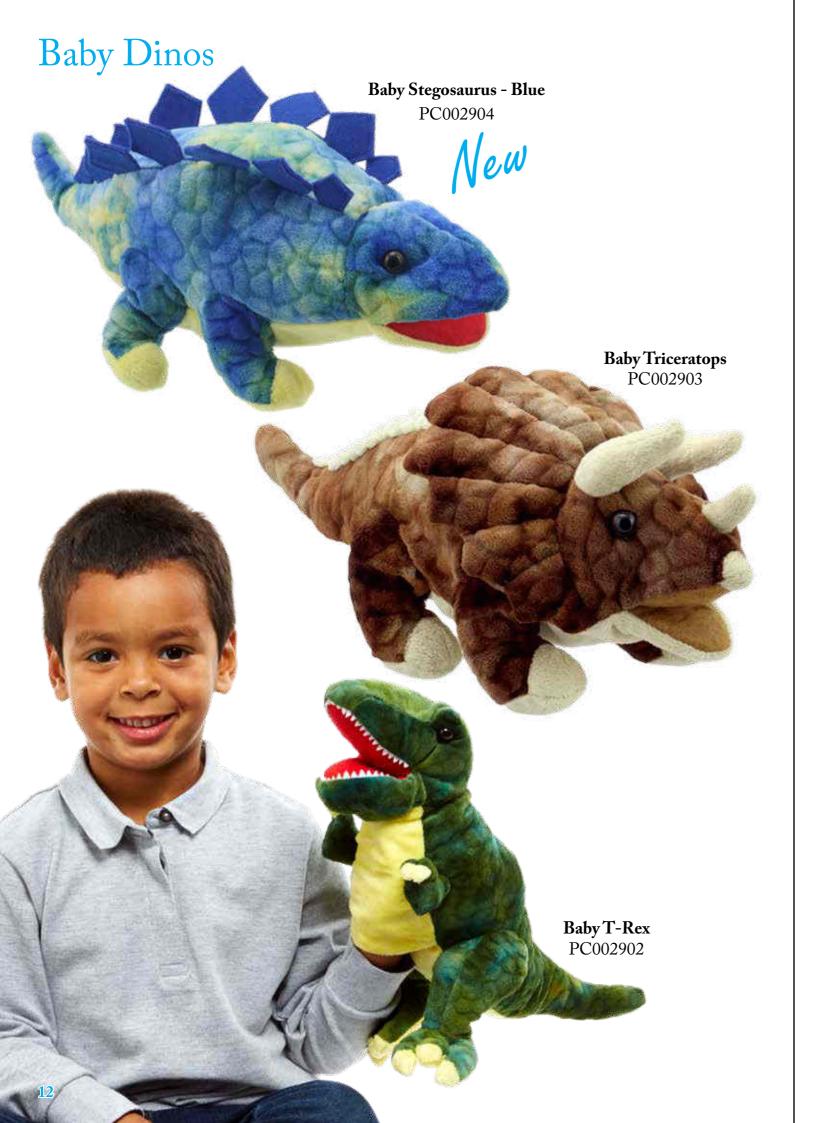

#### Baby Dinos

Without a doubt our best Dinosaur puppets yet! This prehistoric puppet collection now includes a baby T-Rex in Green, Red or Blue, a Triceratops in Red or Brown and a Stegosaurus in Blue. Suitable from 12 months these adorable baby dinosaurs are made from soft, colourful fabrics and allow great manipulation. Suitable for the hands of both children and adults. Average length - 35cm.

<u>Top Tip!</u> These puppets are freestanding and look freestanding on a low shelf good sitting on a low shelf or countertop. They also or countertop. Counter fit our 8-Arm Counter fit our 8-Arm Stand. See it Display Stand. See it on page 92.

Baby Triceratops - Red PC002907 New

> Baby T-Rex - Red PC002906

#### Baby Dinos

у**Т-Rex - .** РС002905 Baby T-Rex - Blue