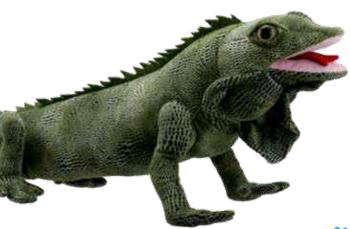

#### Large Creatures

With their striking appearances and large size these exciting puppets are immensely popular. 'Large Creatures' are easy to manipulate, have excellent mouth movement and are made from big and bold printed fabrics - they are truly breath-taking! Up to 110cm long.

Shark PC009703 Length - 85cm

Iguana PC009702 Length - 110cm

<u>Top Tip!</u> Thesehugecreatures look amazing in shop look at anazing shark sell window displays and sell window well, particularly very well, particularly the amazing Shark!