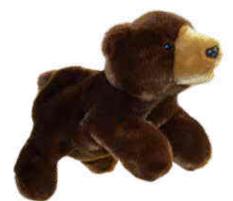

## Ne<sup>w</sup> Puppet Buddies<sup>™</sup> Animals

Animal 'Puppet Buddies' are a new glove puppet collection, made in soft polyester fabrics which is different to our normal plush materials but still gives a beautiful soft touch and finish. There are over 30 different puppets to collect, representing all our favourite Farm, Pet, Woodland and Wildlife animals. **Average height - 27cm.** 

## Ne<sup>w</sup> Puppet Buddies<sup>™</sup> Animals

Badger PC004601

Cat Ginger PC004605

Dalmatian PC004609

Flamingo PC004631

**Black Bear** PC004602

Chimp PC004606

Duck PC004610