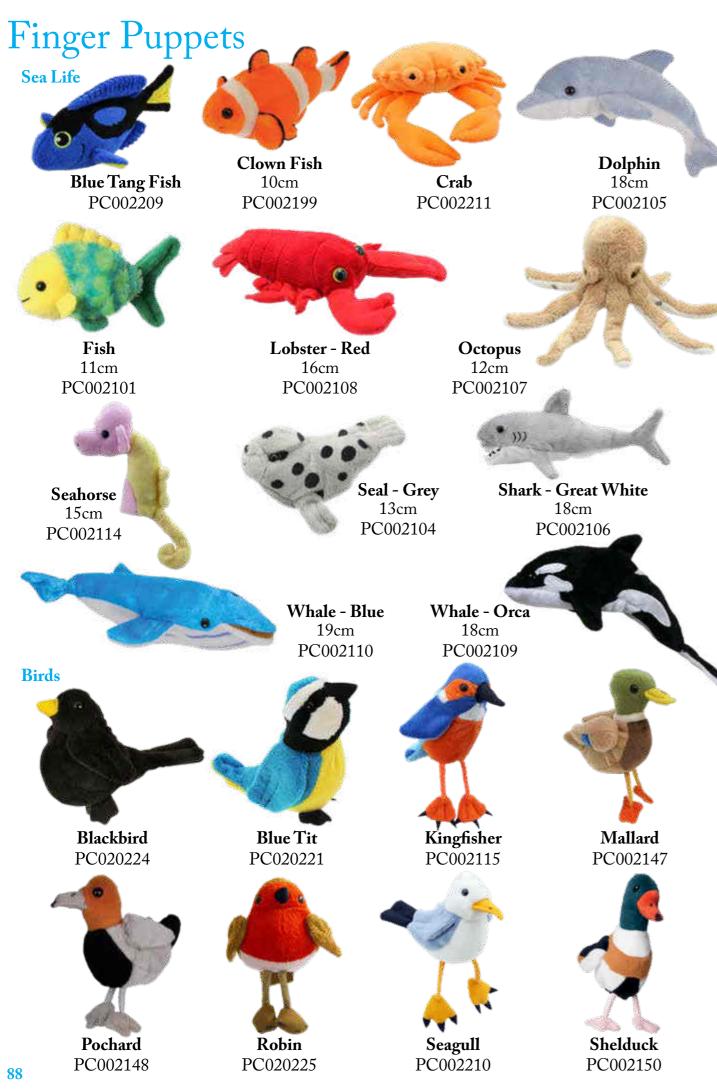

#### Finger Puppets

With over 150 different finger puppets to choose from there should be something for everyone! We have finger puppets to go with story books, nursery rhythms, songs and plays – we believe we have the best finger puppets available anywhere!

Average size - 15cm unless stated otherwise.

Top Tip! These are a great Display 56-Arm impulse buy! tnem on our 20-Arm rotating finger puppet stand or the hugely popular 12-Arm Counter Stand which are perfect when positioned / near the till.