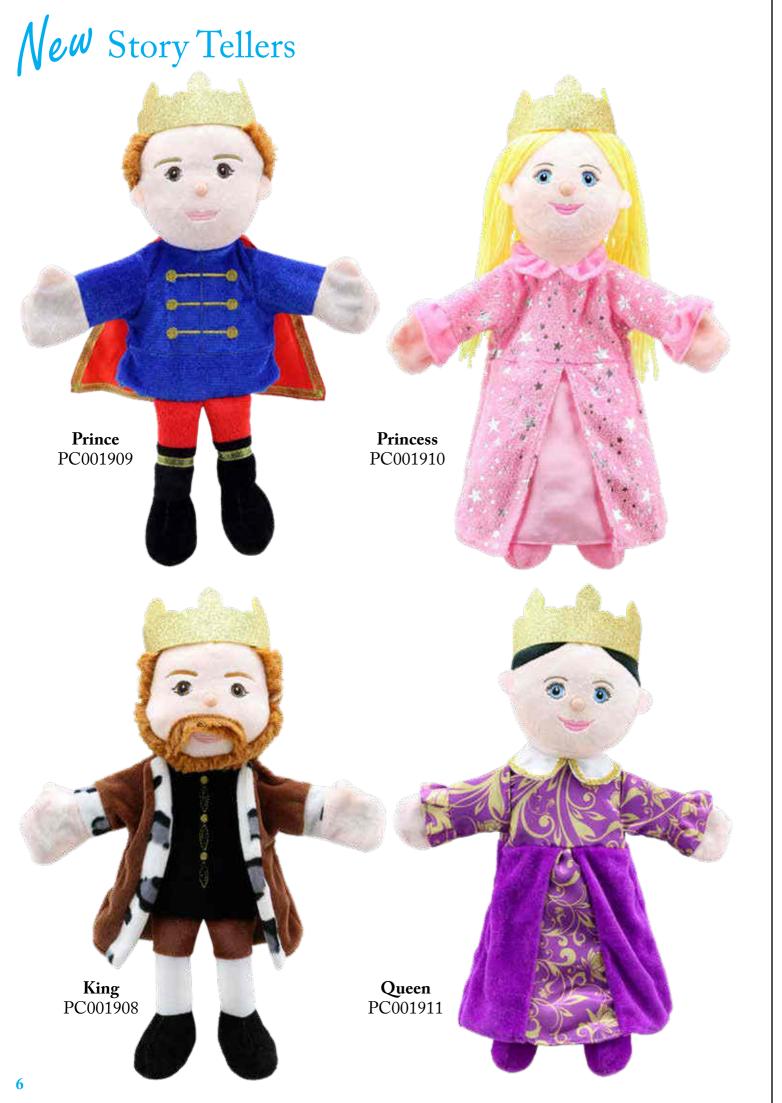

New Story Tellers

New for this year are a set of character puppets from classic stories. Designed to fit both a childs and adults hand these puppets allow you to retell your favourite tales, stories and nursery rhymes from inside a puppet theatre or behind the sofa! Average Height - 38cm