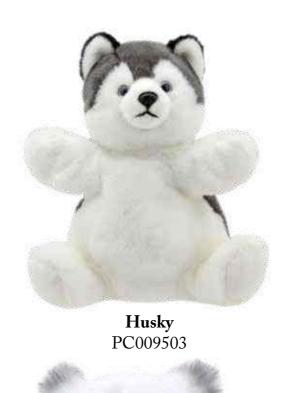

y Dragons in Eggs

With their shiny scales, piercing amber eyes and pointed ears, the hatching dragons are incredibly realistic. Fantastic props for storytelling or simply letting the imagination run wild. Average height - 25cm.

> <u>Top Tip!</u> Our Baby Dragons look their best sat on a shelf, out of their bags and with a little bit of packing in them to make sure they just poke out of their eggs.

## Cuddly Tumms

Designed as the perfect day or night-time companion, these are our cuddliest puppets yet! With 6 different characters to choose from, we know that their wonderful cuddly tummies will be hard to resist! Average height - 30cm.

Top Tip! This is another versatile collection that sits well on our 8-Arm Counter Display 8-Arm Counter Display Stand and on the 32-Stand and on Stand.





**Owl** PC009507

2 ...

**Pig** PC009509

#### Cuddly Tumms



**Lion Cub** PC009506



**Panda** PC009508



**Rabbit - Wild** PC009511





## Snappers

These exotic, bird-like creatures come in a wonderful assortment of colours and designs. Each one has fantastic mouth movement with a large opening beak. The designs are based on the world's most exotic birds with a little bit of inspiration from Venetian masks thrown in for good measure! They fit both an adult and child's hand size and are easy to use and manipulate. Each one is fitted with an air-filled squeaker to give them a loud voice!

Average height - 48cm.

This collection looks This collection looks great when mixed in with our Large and Basic Birds on a 20 or 32-Arm Floor Stands, and they work equally well on the 8-Arm Cou