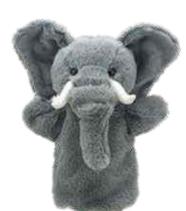

## Ne<sup>w</sup> Puppet Buddies<sup>™</sup> Animals

Animal 'Puppet Buddies' are a new glove puppet collection, made in soft polyester fabrics which is different to our normal plush materials but still gives a beautiful soft touch and finish. There are over 30 different puppets to collect, representing all our favourite Farm, Pet, Woodland and Wildlife animals. **Average height - 27cm.** 

Frog PC004613

**Border Collie** PC004603

Cow PC004607

Elephant PC004611

Giraffe PC004614

Cat B&W PC004604

Crocodile PC004608

Fox PC004612