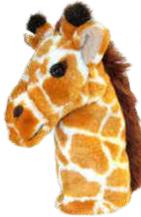

# New Golf Club Covers

Not strictly a puppet as they are designed to go on a golf club, but they do function as a puppet! We have been asked many times to make them so here are our first four 'heads' as requested!

Average Height - 30cm

**Border Collie** PC008501

<u>Top Tip!</u> Golf These Golf Club cover make an excellent present for the keen golfer who has everything. They fit on to any of our stands but work best on a dedicated counter top stand on a dedicated counter top Each placed in the gift section. Each placed in the gift section. Fach cover is clearly labelled as cover is clearly covers'. Club

## New Golf Club Covers

Unicorn PC008504