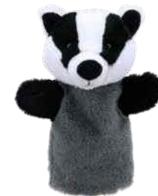

## Ne<sup>w</sup> Puppet Buddies<sup>™</sup> Animals

Animal 'Puppet Buddies' are a new glove puppet collection, made in soft polyester fabrics which is different to our normal plush materials but still gives a beautiful soft touch and finish. There are over 30 different puppets to collect, representing all our favourite Farm, Pet, Woodland and Wildlife animals. **Average height - 27cm.** 

Top Tip! Mixin well with any of our glove puppets but work best when on a dedicated stand when on a ucurate sum under one price point because these really are amazing value!

## Ne<sup>w</sup> Puppet Buddies<sup>™</sup> Animals

Badger PC004601

Cat Ginger PC004605

Dalmatian PC004609

Flamingo PC004631

**Black Bear** PC004602

Chimp PC004606

Duck PC004610