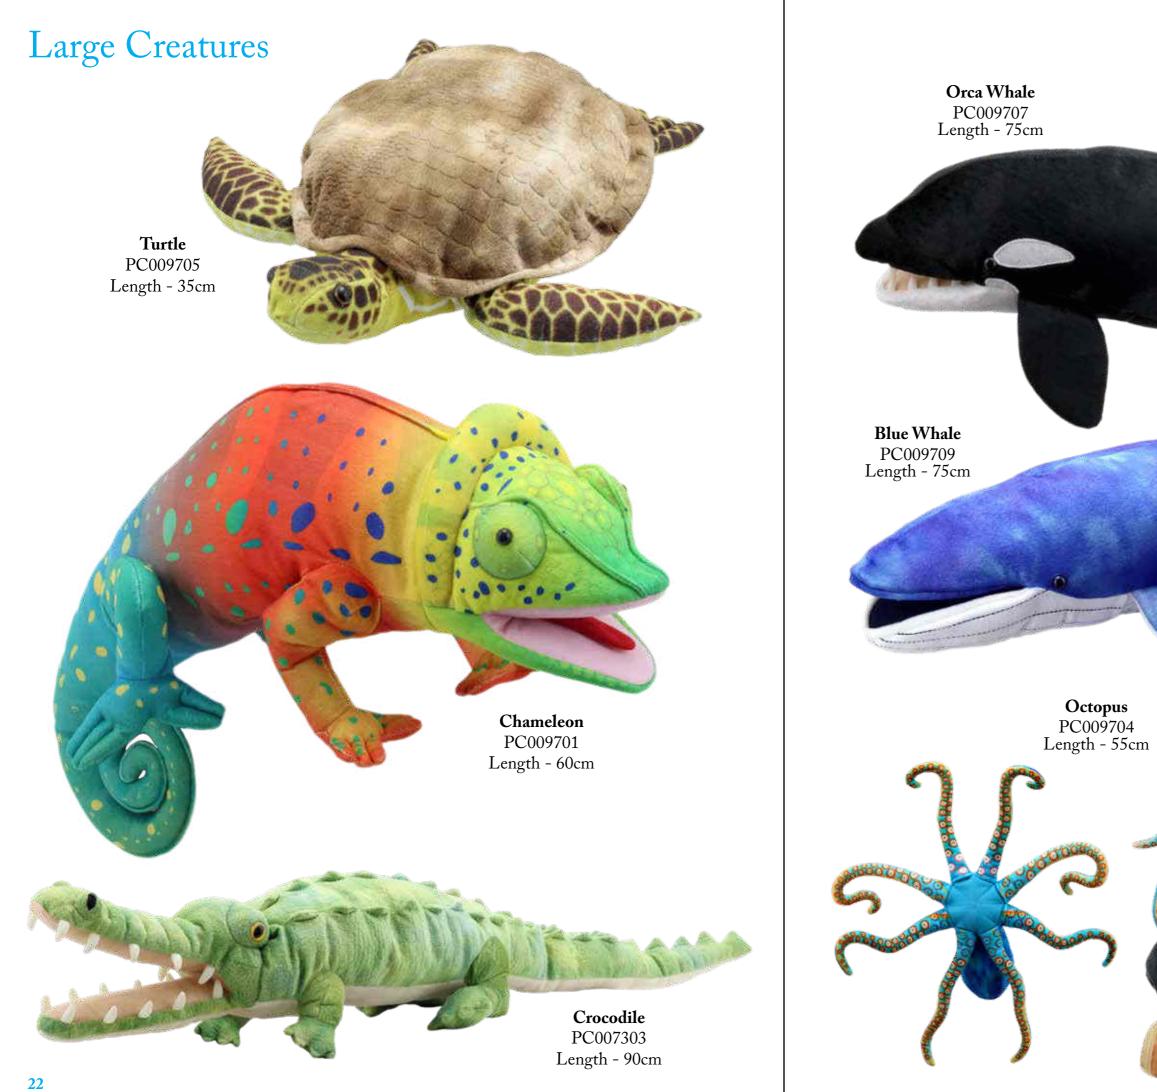

#### Large Creatures

With their striking appearances and large size these exciting puppets are immensely popular. 'Large Creatures' are easy to manipulate, have excellent mouth movement and are made from big and bold printed fabrics - they are truly breath-taking! Up to 110cm long.

Shark PC009703 Length - 85cm

Iguana PC009702 Length - 110cm

<u>Top Tip!</u> Thesehugecreatures look amazing in shop look at anazing shark sell window displays and sell window well, particularly very well, particularly the amazing Shark!

#### Large Creatures

**Tree Frog** PC009708 Length - 40cm

Dolphin PC009706 Length - 70cm