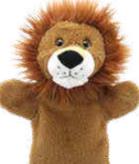

## Ne<sup>w</sup> Puppet Buddies<sup>™</sup> Animals

Animal 'Puppet Buddies' are a new glove puppet collection, made in soft polyester fabrics which is different to our normal plush materials but still gives a beautiful soft touch and finish. There are over 30 different puppets to collect, representing all our favourite Farm, Pet, Woodland and Wildlife animals. **Average height - 27cm.** 

Hedgehog PC004615

PC004617

Horse

Lion

PC004620

Owl

PC004621

Pig