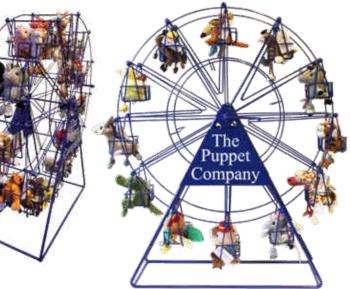

# Large Ferris Wheel Height - 72cm PC005038 Designed to hold twenty four Finger Puppets sitting side by side in twelve carriages. Please note this is for display purposes only and is not for re-sale Parrot Perch - With Bowl Height - 84cm PC005045