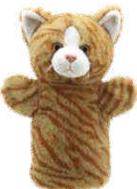

## Ne<sup>w</sup> Puppet Buddies<sup>™</sup> Animals

Animal 'Puppet Buddies' are a new glove puppet collection, made in soft polyester fabrics which is different to our normal plush materials but still gives a beautiful soft touch and finish. There are over 30 different puppets to collect, representing all our favourite Farm, Pet, Woodland and Wildlife animals. **Average height - 27cm.** 

Top Tip! Mixin well with any of our glove puppets but work best when on a dedicated stand when on a ucurate sum under one price point because these really are amazing value!

## Ne<sup>w</sup> Puppet Buddies<sup>™</sup> Animals

Badger PC004601

Cat Ginger PC004605

Dalmatian PC004609

Flamingo PC004631

**Black Bear** PC004602

Chimp PC004606

Duck PC004610