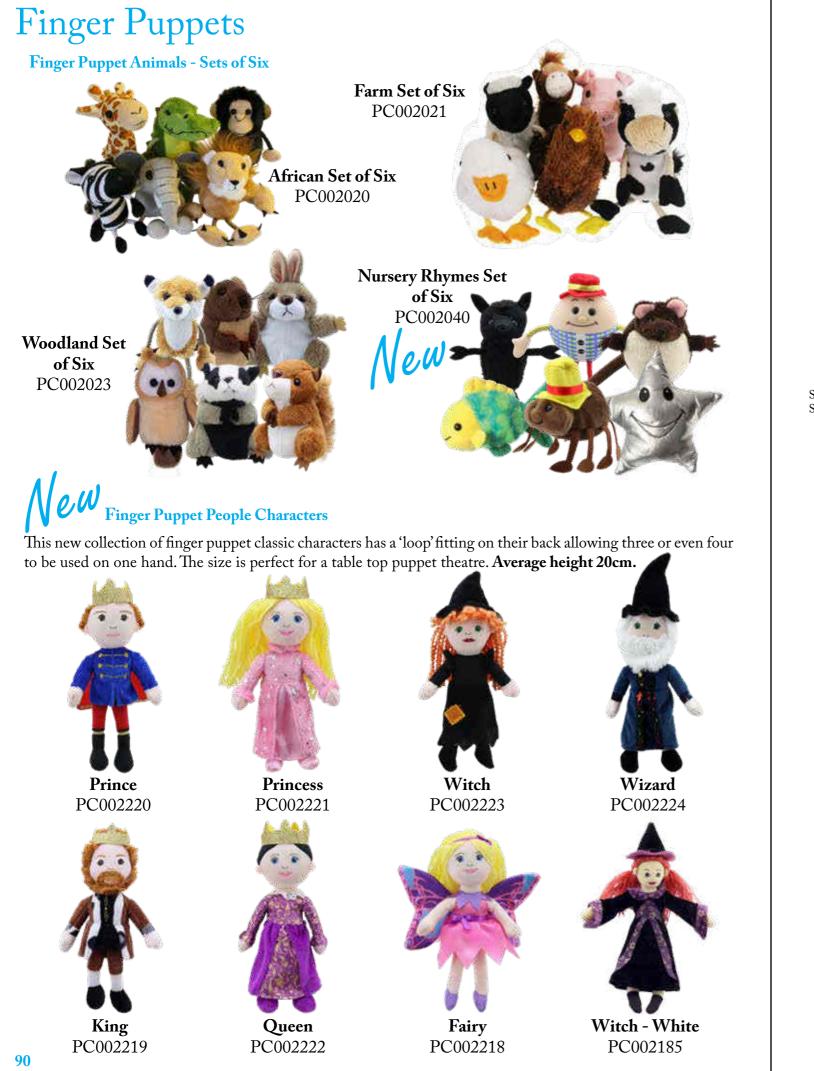

#### Finger Puppets

With over 150 different finger puppets to choose from there should be something for everyone! We have finger puppets to go with story books, nursery rhythms, songs and plays – we believe we have the best finger puppets available anywhere!

Average size - 15cm unless stated otherwise.

Top Tip! These are a great Display 56-Arm impulse buy! tnem on our 20-Arm rotating finger puppet stand or the hugely popular 12-Arm Counter Stand which are perfect when positioned / near the till.

# Finger Puppets

PC002212

Camel PC002123

**Donkey** PC002135

Dragon - Green PC002136 Dragon - Red PC002032

**Gorilla** PC002126

**Goat** PC030424

**Rhino** PC020302

Kangaroo PC002125

Mouse -Grey PC002027

Wolf PC002119 87

**Tortoise** PC002190

PC002145

#### Finger Puppets

Caterpillar -Woolly Bear PC020257

Ladybird PC020253 Spider - Furry PC002132

Twinkle Twinkle Little Star PC030451

We supply custom made, point-of-sale stands to showcase our puppets to their very best advantage and help to maximise sales. Made from steel in the UK, they are finished with blue spray paint and have a very small foot-print. Please note: Stands are charged at our cost price with free puppets at retail price to offset the charge. The Puppet Company us. The Puppet Company 144 Suitable for CarPets, Long-Sleeved puppets, Time For **32-Arm Floor Stand** 12-Arm Finger Puppet Stand Story and Full Bodied. Height - 170cm Height - 22cm PC005033 PC005034