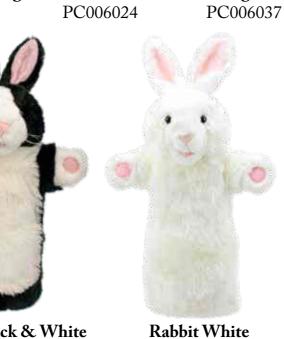

Old English Sheepdog PC006045

Panda PC006024

Penguin

**Rabbit Wild Red Panda** Raccoon PC006059 PC006054 PC006031 Sheep White Snowman PC006030 PC006061

Unicorn PC006049

West Highland Terrier PC006055

Moose

PC006058

Rabbit Black & White PC006004

PC006029

Wolf PC006032