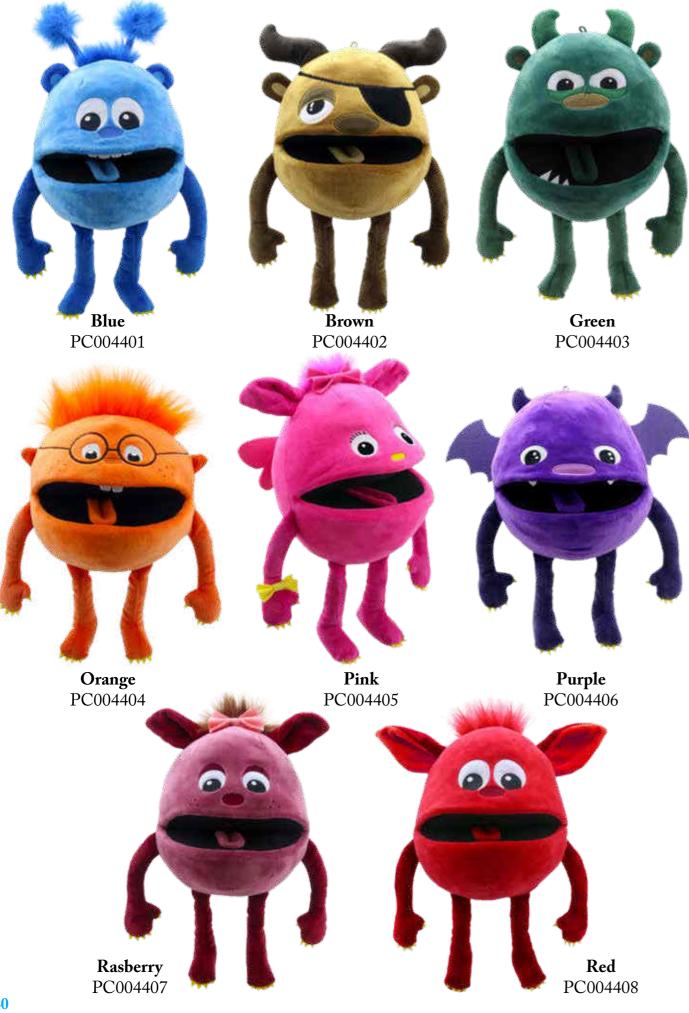

#### Baby Monsters

Available in eight designs and colours to suit all tastes, Baby Monsters certainly put a smile on your face! Each character is full of personality and fun, just itching to be played with. Some are bright day glow colours whilst others are made in a more muted colour palette. Every 'Baby Monster' is as large as a melon with a huge mouth so they can talk, shout and sing (with a bit of help from you). If you don't want to give them voices the new air filled squeaker in each one gives you lots of different sounds – great fun and so easy to use! Average height - 35cm.