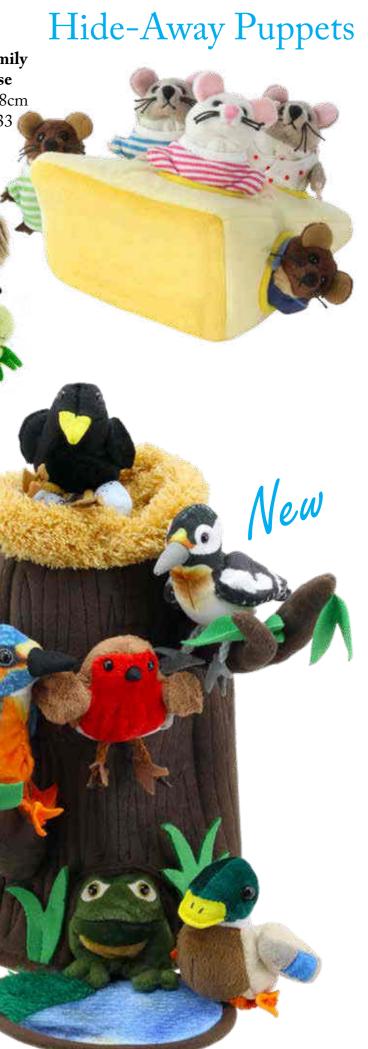

## Hide-Away Puppets

Hide-Away Puppet Houses include Rabbit Hill, Under the Sea, Tree with Nest including fold away pond, Dinosaur Volcano, Tree House, Mice in Cheese, Noah's Ark and Rabbit in a Lettuce. Each 'Hide-Away' home features a set of appropriate finger puppets.

Mouse Family In Cheese Length - 18cm PC003033

Rabbit In A Lettuce With 3 Mini Beasts Height - 35cm PC003022

> Tree With Nest Height - 36cm PC003037

<u>Top Tip!</u> Several puppets in this collection are packaged in an acetate packaged in an help to display box. It can help and display box. It can help and display to demonstrate to have one out of the box and have one out of the state in display to demonstrate to lead to spontaneous lead to spontaneous

## Hide-Away Puppets

**Tree House** Height - 29cm PC004505

**Tawny Owl With 3 Babies** Height - 28cm PC003025

> **Dinosaur Volcano** Height - 24cm PC003036

**Noah's Ark** Height - 24cm PC004503