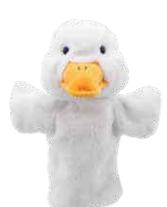

## Ne<sup>w</sup> Puppet Buddies<sup>™</sup> Animals

Animal 'Puppet Buddies' are a new glove puppet collection, made in soft polyester fabrics which is different to our normal plush materials but still gives a beautiful soft touch and finish. There are over 30 different puppets to collect, representing all our favourite Farm, Pet, Woodland and Wildlife animals. **Average height - 27cm.** 

## Ne<sup>w</sup> Puppet Buddies<sup>™</sup> Animals

Badger PC004601

Cat Ginger PC004605

Dalmatian PC004609

Flamingo PC004631

**Black Bear** PC004602

Chimp PC004606

Duck PC004610