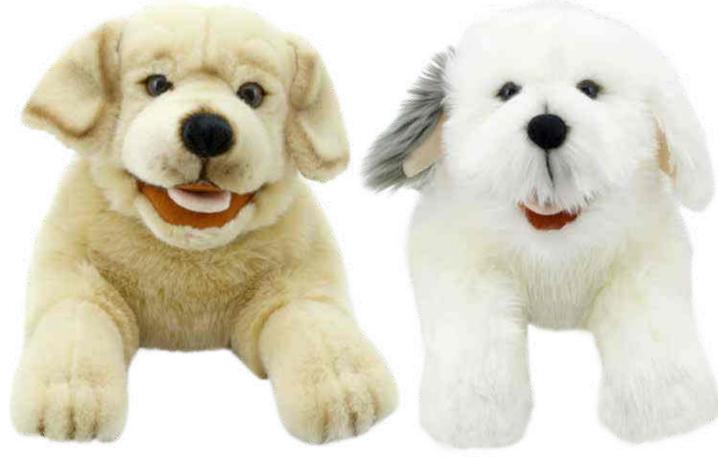

Dog - Brown & White PC001824

Giraffe PC001806

**Border Collie** PC001802

Cat - Black & White PC001827

Elephant PC001805

PC001826

PC001818

Rabbit - Lop - Eared

#### My First Puppets

My First Puppets is a collection of delightful glove puppets suitable from birth upwards and designed to fit an adult hand. Made from high quality fabrics with embroidered faces, this is the perfect starter puppet – hence the name! Two new puppets to this range for 2019 are a Unicorn and Golden Labrador. Average height - 21cm.