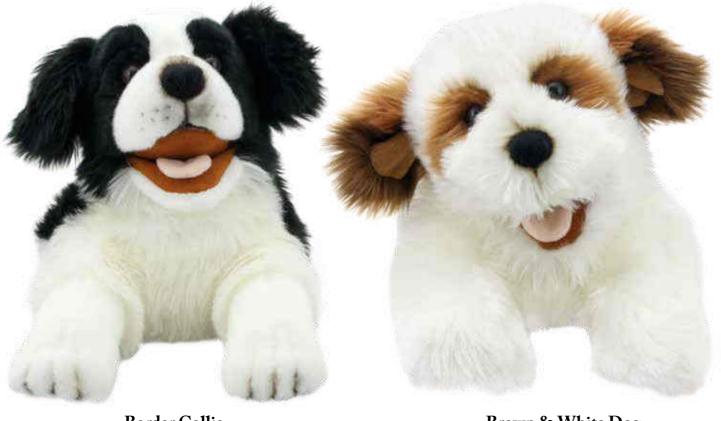

Average Height - 30cm

**Border Collie** PC008501

<u>Top Tip!</u> Golf These Golf Club cover make an excellent present for the keen golfer who has everything. They fit on to any of our stands but work best on a dedicated counter top stand on a dedicated counter top Each placed in the gift section. Each placed in the gift section. Fach cover is clearly labelled as cover is clearly covers'. Club

Dog - Brown & White PC001824

Giraffe PC001806

**Border Collie** PC001802

Cat - Black & White PC001827

Elephant PC001805

PC001826

PC001818

Rabbit - Lop - Eared