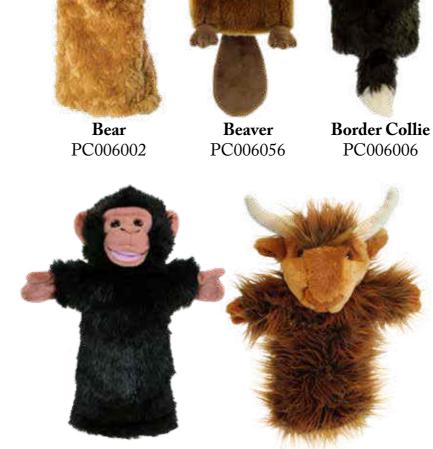

# New Golf Club Covers

Not strictly a puppet as they are designed to go on a golf club, but they do function as a puppet! We have been asked many times to make them so here are our first four 'heads' as requested!

Average Height - 30cm

**Border Collie** PC008501

<u>Top Tip!</u> Golf These Golf Club cover make an excellent present for the keen golfer who has everything. They fit on to any of our stands but work best on a dedicated counter top stand on a dedicated counter top Each placed in the gift section. Each placed in the gift section. Fach cover is clearly labelled as cover is clearly covers'. Club

## New Golf Club Covers

Unicorn PC008504