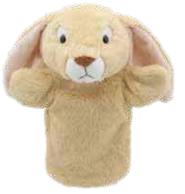

## Ne<sup>w</sup> Puppet Buddies<sup>™</sup> Animals

Animal 'Puppet Buddies' are a new glove puppet collection, made in soft polyester fabrics which is different to our normal plush materials but still gives a beautiful soft touch and finish. There are over 30 different puppets to collect, representing all our favourite Farm, Pet, Woodland and Wildlife animals. **Average height - 27cm.** 

## New Puppet Buddies<sup>TM</sup> Animals

Lab (Yellow) PC004618

Leopard PC004619

Panda PC004622

Parrot PC004632

Rabbit - Lop-eared PC004625

Rabbit - Wild PC004626

Tiger