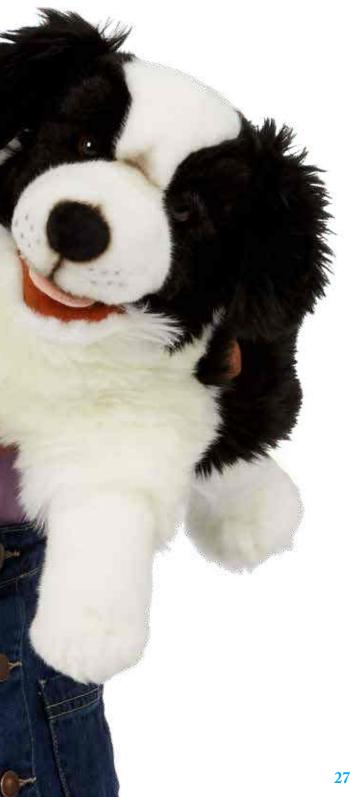

## Playful Puppies

**Border Collie** PC003007

Brown & White Dog PC003008

Labrador Yellow PC003009

Old English Sheepdog PC003010

<u>Top Tip!</u> If you operate the 'puppies' mouth with your right hand and 'cuddle' it with right hand and 'cuddle' it mage your left (similar to the image above) you can use your fingers on your left (similar to the image above) you can use your fingers on your left hand to wag the tail. Roll your right hand to get him to lick his naws or roll your hand and your right hand to get him to lick his paws or roll your hand and arm over so he can have his tummy tickled his magical

## Playful Puppies

The 'Playful Puppies' feature four large, realistic and delightful puppy dogs. Access to the mouth is between the front paws so you can open their mouths and turn their heads without your hand showing. They are big, lifelike and very easy to use! Average length - 50cm.