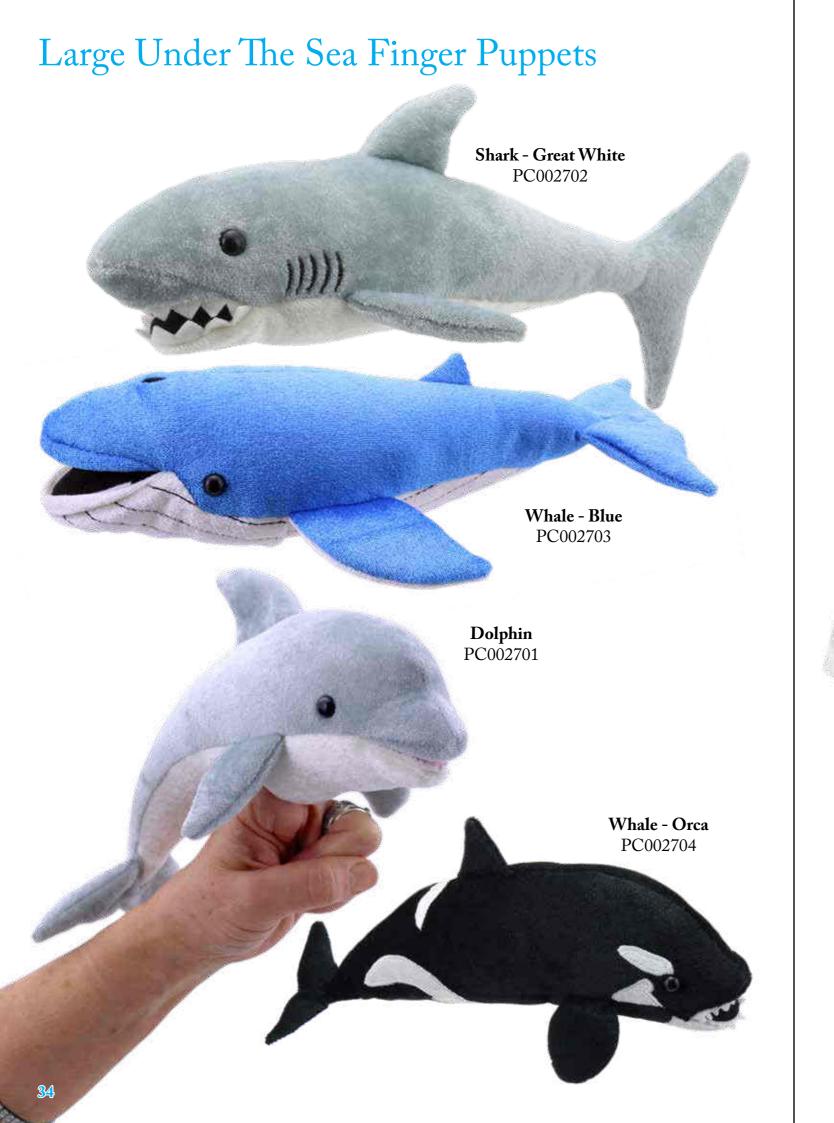

### Large Under The Sea Finger Puppets

Based on our popular finger puppet sea creatures, these puppets are big enough to cover the back of your hand rather then just a finger.

Average length - 28cm.

<u>Top Tip!</u> Create your own Dinosaur habitat with these free standing, large these finger puppets. They size finger puppets, they make an eye catching make an eye display. window display.