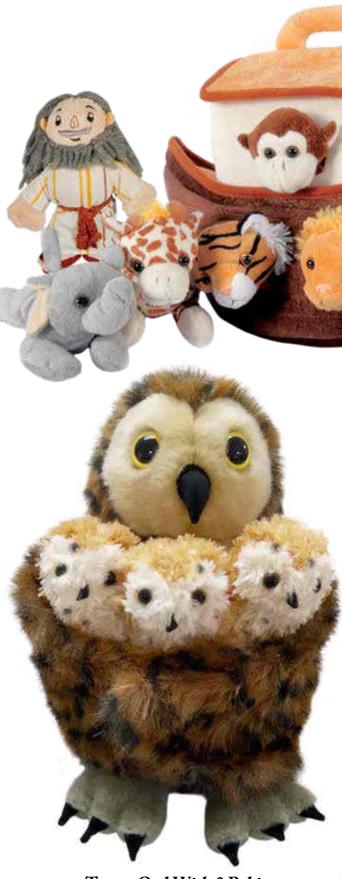

## Hide-Away Puppets

Hide-Away Puppet Houses include Rabbit Hill, Under the Sea, Tree with Nest including fold away pond, Dinosaur Volcano, Tree House, Mice in Cheese, Noah's Ark and Rabbit in a Lettuce. Each 'Hide-Away' home features a set of appropriate finger puppets.

Mouse Family In Cheese Length - 18cm PC003033

Rabbit In A Lettuce With 3 Mini Beasts Height - 35cm PC003022

> Tree With Nest Height - 36cm PC003037

<u>Top Tip!</u> Several puppets in this collection are packaged in an acetate packaged in an help to display box. It can help and display box. It can help and display to demonstrate to have one out of the box and have one out of the state in display to demonstrate to lead to spontaneous lead to spontaneous

## Hide-Away Puppets

**Tree House** Height - 29cm PC004505

**Tawny Owl With 3 Babies** Height - 28cm PC003025

> **Dinosaur Volcano** Height - 24cm PC003036

**Noah's Ark** Height - 24cm PC004503