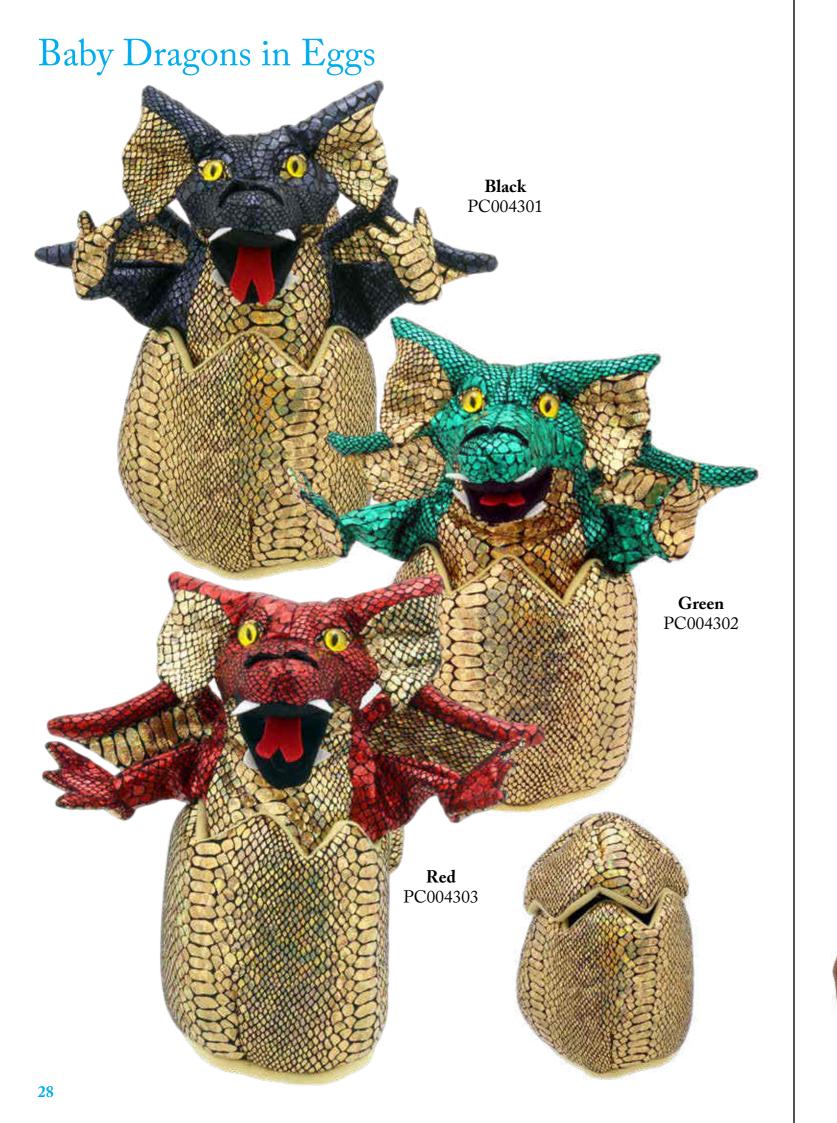

#### Baby Dragons in Eggs

With their shiny scales, piercing amber eyes and pointed ears, the hatching dragons are incredibly realistic. Fantastic props for storytelling or simply letting the imagination run wild. Average height - 25cm.

> <u>Top Tip!</u> Our Baby Dragons look their best sat on a shelf, out of their bags and with a little bit of packing in them to make sure they just poke out of their eggs.