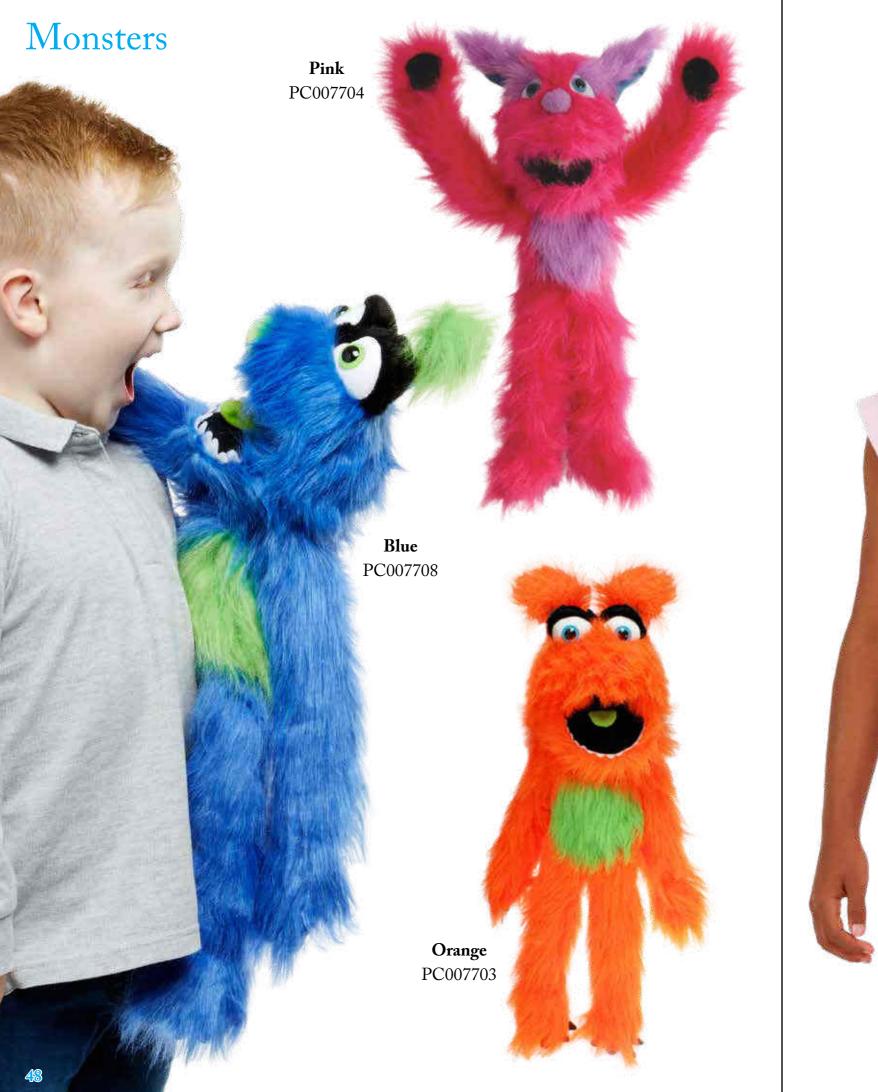

#### Monsters

Big, bright and vibrant colours combined with a loud 'air filled squeaker' for the voice makes these colourful Monsters a joy to use.

Average height - from 50cm to 60cm.

<u>Top Tip!</u> If some packing is added to the body, is added to the body, these can sit nicely on a these can sit nicely on the these can sit nicely of the set of the these can set of the set