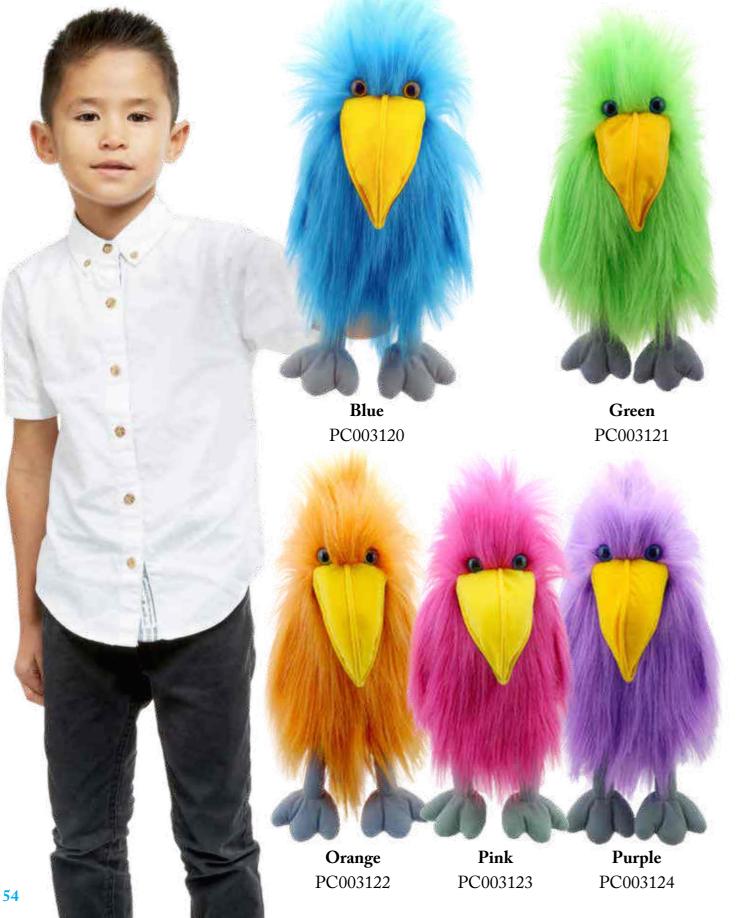

#### **Basic Birds**

'Basic Birds.' have the same sized body as our 'Large Birds' but with shorter tails. Each ones beak has a large airfilled squeaker to help give them a voice. This range comes in 5 bold colours, by limiting the colours to one per style we have been able to produce these delightful large bird puppets at a reduced cost when compared to 'Large birds', giving you a choice of price points. As with our 'Large Birds', these fit nicely on all our floor stands and also on the POS 'Parrot Perch'. Average height - 50cm.