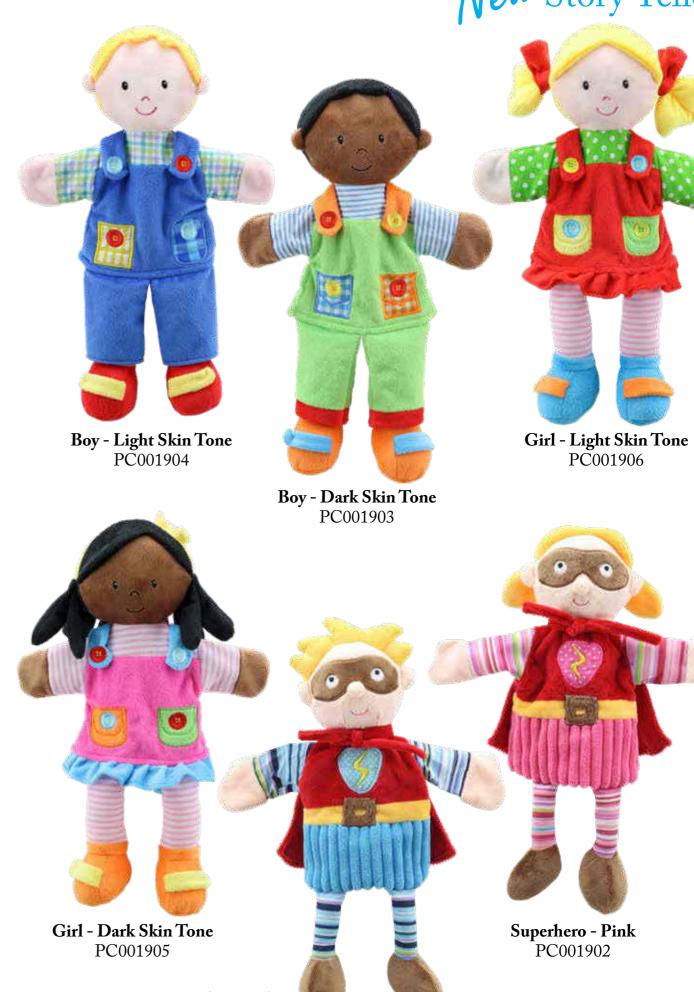

New Story Tellers

New for this year are a set of character puppets from classic stories. Designed to fit both a childs and adults hand these puppets allow you to retell your favourite tales, stories and nursery rhymes from inside a puppet theatre or behind the sofa! Average Height - 38cm

<u>Top Tip!</u> These puppets look very good on a counter top stand dedicated to the range. Teachers and parents think they are wonderful as they promote creative play and story telling.

Superhero - Blue PC001901

# New Story Tellers

Superhero - Pink