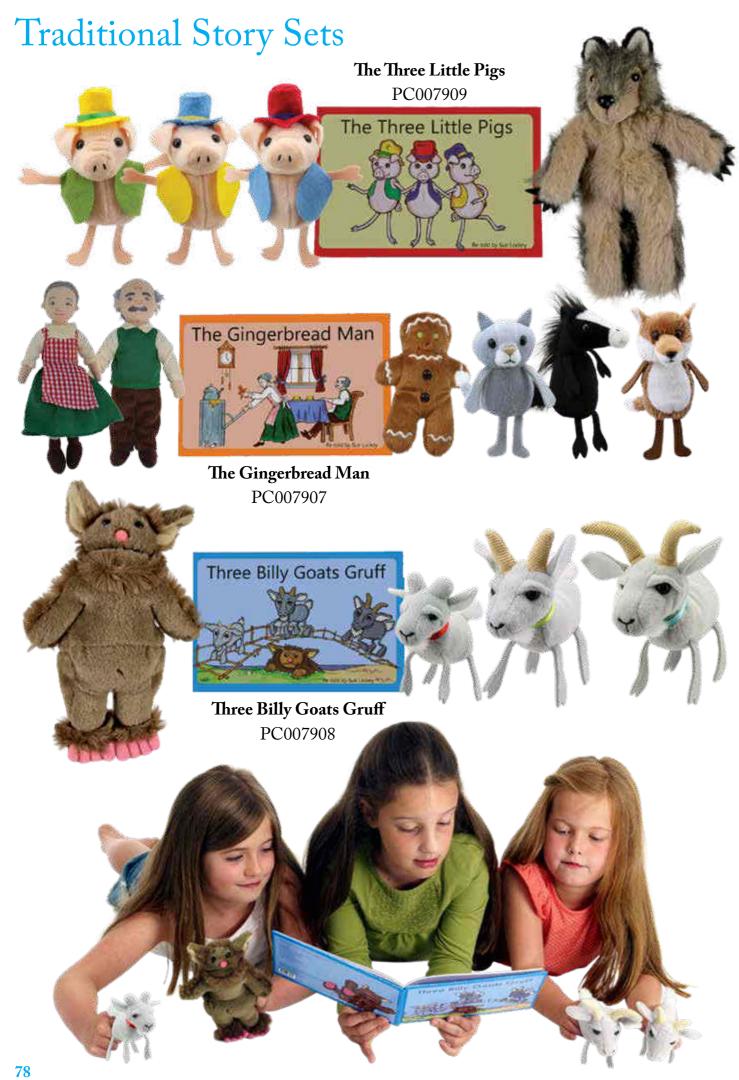

# Traditional Story Book and Puppet Sets

Each beautifully boxed set contains a hard-back book and all the main finger puppet characters from that story. They make a wonderful gift and bring these classic stories to life. There are seven different stories to collect and this range is consistently amongst our best sellers throughout the year. Heights - from 11cm to 24cm.