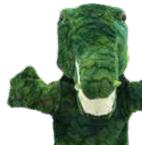

## Ne<sup>w</sup> Puppet Buddies<sup>™</sup> Animals

Animal 'Puppet Buddies' are a new glove puppet collection, made in soft polyester fabrics which is different to our normal plush materials but still gives a beautiful soft touch and finish. There are over 30 different puppets to collect, representing all our favourite Farm, Pet, Woodland and Wildlife animals. **Average height - 27cm.** 

Frog PC004613

**Border Collie** PC004603

Cow PC004607

Elephant PC004611

Giraffe PC004614

Cat B&W PC004604

Crocodile PC004608

Fox PC004612