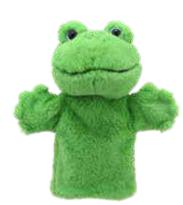

## Ne<sup>w</sup> Puppet Buddies<sup>™</sup> Animals

Animal 'Puppet Buddies' are a new glove puppet collection, made in soft polyester fabrics which is different to our normal plush materials but still gives a beautiful soft touch and finish. There are over 30 different puppets to collect, representing all our favourite Farm, Pet, Woodland and Wildlife animals. **Average height - 27cm.** 

## Ne<sup>w</sup> Puppet Buddies<sup>™</sup> Animals

Badger PC004601

Cat Ginger PC004605

Dalmatian PC004609

Flamingo PC004631

**Black Bear** PC004602

Chimp PC004606

Duck PC004610

Frog PC004613

**Border Collie** PC004603

Cow PC004607

Elephant PC004611

Giraffe PC004614

Cat B&W PC004604

Crocodile PC004608

Fox PC004612