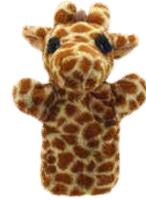

## Ne<sup>w</sup> Puppet Buddies<sup>™</sup> Animals

Animal 'Puppet Buddies' are a new glove puppet collection, made in soft polyester fabrics which is different to our normal plush materials but still gives a beautiful soft touch and finish. There are over 30 different puppets to collect, representing all our favourite Farm, Pet, Woodland and Wildlife animals. **Average height - 27cm.** 

Frog PC004613

**Border Collie** PC004603

Cow PC004607

Elephant PC004611

Giraffe PC004614

Cat B&W PC004604

Crocodile PC004608

Fox PC004612