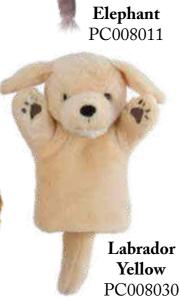

## Ne<sup>w</sup> Puppet Buddies<sup>™</sup> Animals

Animal 'Puppet Buddies' are a new glove puppet collection, made in soft polyester fabrics which is different to our normal plush materials but still gives a beautiful soft touch and finish. There are over 30 different puppets to collect, representing all our favourite Farm, Pet, Woodland and Wildlife animals. **Average height - 27cm.** 

## Ne<sup>w</sup> Puppet Buddies<sup>™</sup> Animals

Badger PC004601

Cat Ginger PC004605

Dalmatian PC004609

Flamingo PC004631

**Black Bear** PC004602

Chimp PC004606

Duck PC004610

Frog PC004613

**Border Collie** PC004603

Cow PC004607

Elephant PC004611

Giraffe PC004614

Cat B&W PC004604

Crocodile PC004608

Fox PC004612

Hedgehog PC004615

PC004617

Horse

Lion

PC004620

Owl

PC004621

Pig

PC004623

Pug PC004624

PC004629

## New Puppet Buddies<sup>TM</sup> Animals

Lab (Yellow) PC004618

Leopard PC004619

Panda PC004622

Parrot PC004632

Rabbit - Lop-eared PC004625

Rabbit - Wild PC004626

Tiger