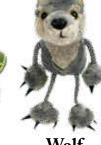

es isn't just handy when the give you a cuddle,

Chimp PC004102

#### Finger Puppets

With over 150 different finger puppets to choose from there should be something for everyone! We have finger puppets to go with story books, nursery rhythms, songs and plays – we believe we have the best finger puppets available anywhere!

Average size - 15cm unless stated otherwise.

Top Tip! These are a great Display 56-Arm impulse buy! tnem on our 20-Arm rotating finger puppet stand or the hugely popular 12-Arm Counter Stand which are perfect when positioned / near the till.



# Finger Puppets



PC002212

Camel PC002123



**Donkey** PC002135

Dragon - Green PC002136 Dragon - Red PC002032



**Gorilla** PC002126



**Goat** PC030424





**Rhino** PC020302



Kangaroo PC002125

Mouse -Grey PC002027



Wolf PC002119 87

**Tortoise** PC002190





PC002145

#### Finger Puppets

Caterpillar -Woolly Bear PC020257

Ladybird PC020253 Spider - Furry PC002132



Twinkle Twinkle Little Star PC030451



We supply custom made, point-of-sale stands to showcase our puppets to their very best advantage and help to maximise sales. Made from steel in the UK, they are finished with blue spray paint and have a very small foot-print. Please note: Stands are charged at our cost price with free puppets at retail price to offset the charge. The Puppet Company us. The Puppet Company 144 Suitable for CarPets, Long-Sleeved puppets, Time For **32-Arm Floor Stand** 12-Arm Finger Puppet Stand Story and Full Bodied. Height - 170cm Height - 22cm PC005033 PC005034

20-Arm Floor Stand Height - 170cm PC005044 Suitabl