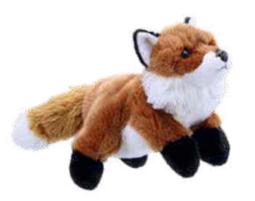

## Ne<sup>w</sup> Puppet Buddies<sup>™</sup> Animals

Badger PC004601

Cat Ginger PC004605

Dalmatian PC004609

Flamingo PC004631

**Black Bear** PC004602

Chimp PC004606

Duck PC004610

Frog PC004613

**Border Collie** PC004603

Cow PC004607

Elephant PC004611

Giraffe PC004614

Cat B&W PC004604

Crocodile PC004608

Fox PC004612