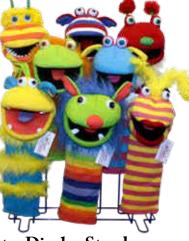

#### Baby Monsters

#### Baby Monsters

Available in eight designs and colours to suit all tastes, Baby Monsters certainly put a smile on your face! Each character is full of personality and fun, just itching to be played with. Some are bright day glow colours whilst others are made in a more muted colour palette. Every 'Baby Monster' is as large as a melon with a huge mouth so they can talk, shout and sing (with a bit of help from you). If you don't want to give them voices the new air filled squeaker in each one gives you lots of different sounds – great fun and so easy to use! Average height - 35cm.