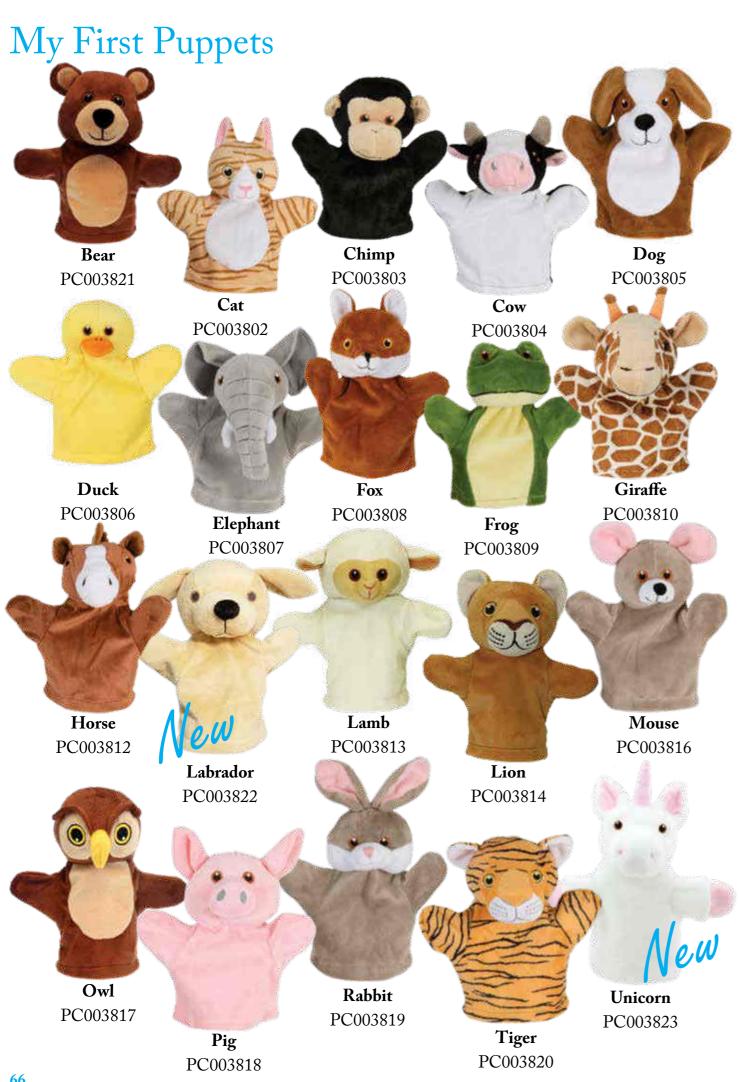

#### My First Puppets

My First Puppets is a collection of delightful glove puppets suitable from birth upwards and designed to fit an adult hand. Made from high quality fabrics with embroidered faces, this is the perfect starter puppet – hence the name! Two new puppets to this range for 2019 are a Unicorn and Golden Labrador. Average height - 21cm.