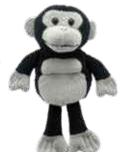

## New Medium Primates

Back by popular demand! We have re-introduced our delightful **medium** size Chimp and Orangutan. These wonderfully interactive puppets have excellent mouth movement and are very expressive. They have Velcro on their hands so they can hang round your neck and they both come with their own peelable banana! **Average height - 60cm.** 

> **Chimp** PC004104

**Orangutan** PC004105

> <u>Top Tip!</u> Big puppets that are easy to display in are easy to display in the window or around the the window or around the shop. Very positive mouth shop. Very positive mouth shop. Very positive mouth on the bottom tier of any of our larger floor stands.