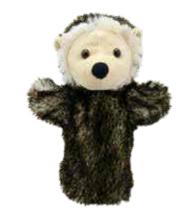

## Ne<sup>w</sup> Puppet Buddies<sup>™</sup> Animals

Animal 'Puppet Buddies' are a new glove puppet collection, made in soft polyester fabrics which is different to our normal plush materials but still gives a beautiful soft touch and finish. There are over 30 different puppets to collect, representing all our favourite Farm, Pet, Woodland and Wildlife animals. **Average height - 27cm.** 

Hedgehog PC004615

PC004617

Horse

Lion

PC004620

Owl

PC004621

Pig