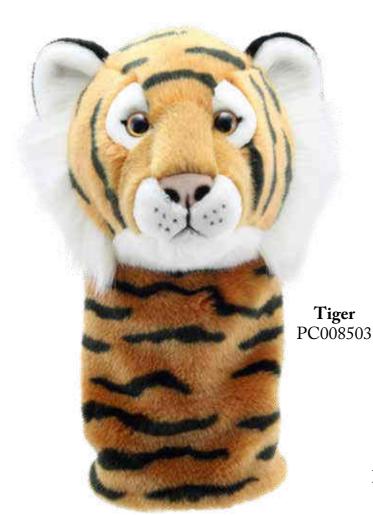

# New Golf Club Covers

Not strictly a puppet as they are designed to go on a golf club, but they do function as a puppet! We have been asked many times to make them so here are our first four 'heads' as requested!

Average Height - 30cm

**Border Collie** PC008501

<u>Top Tip!</u> Golf These Golf Club cover make an excellent present for the keen golfer who has everything. They fit on to any of our stands but work best on a dedicated counter top stand on a dedicated counter top Each placed in the gift section. Each placed in the gift section. Fach cover is clearly labelled as cover is clearly covers'. Club