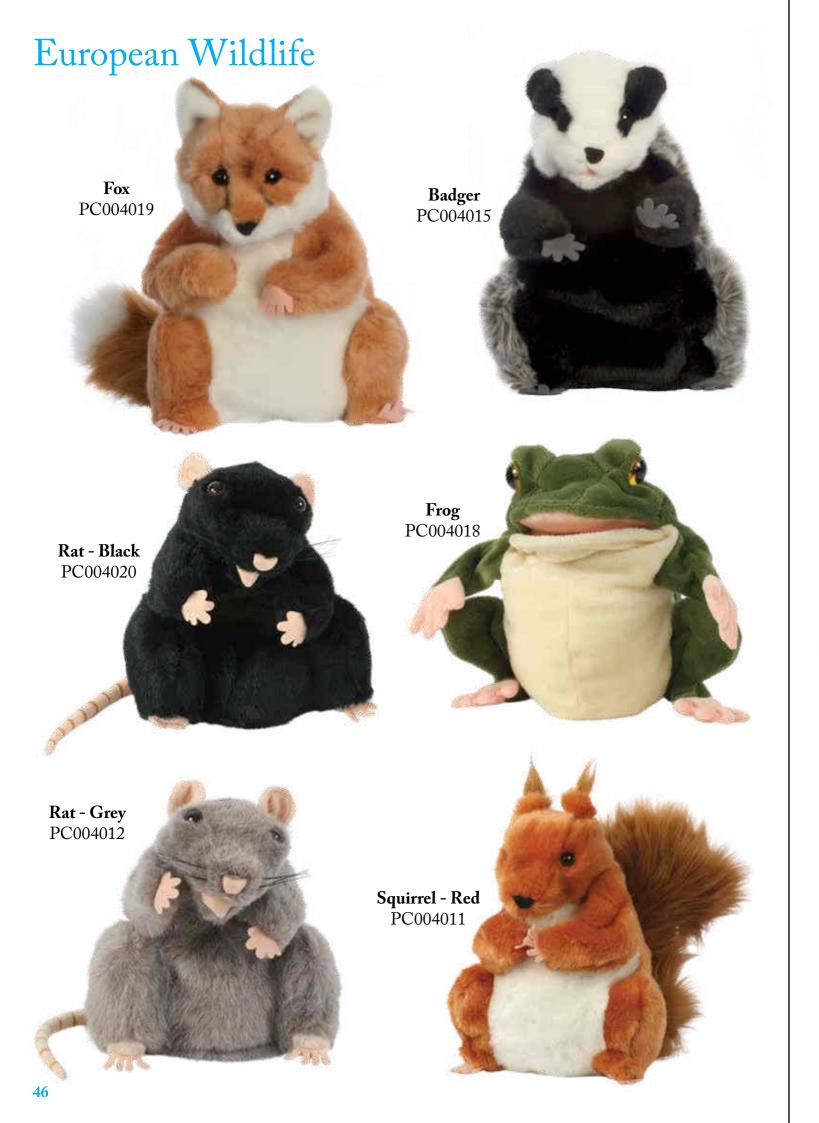

## European Wildlife

Our European Wildlife range contains full bodied hand puppets of the finest quality. They will sit by themselves on a shelf or table resembling a soft toy, but pick one up and you will find that you have a superb glove puppet with full hand movement. They are suitable for use by both children and adults.

Average height - 25cm.

Top Tip! All of the European Wildlife range can free stand in a group or sit nicely on the top crown of the 32-Arm on the top crown of the 32-Arm Floor Stand. If you stock our forger numbers you can create a Floor Stand. If you stock our finger puppets you can create a little family group, for example, the Badger with two finger puppet baby Badgers.