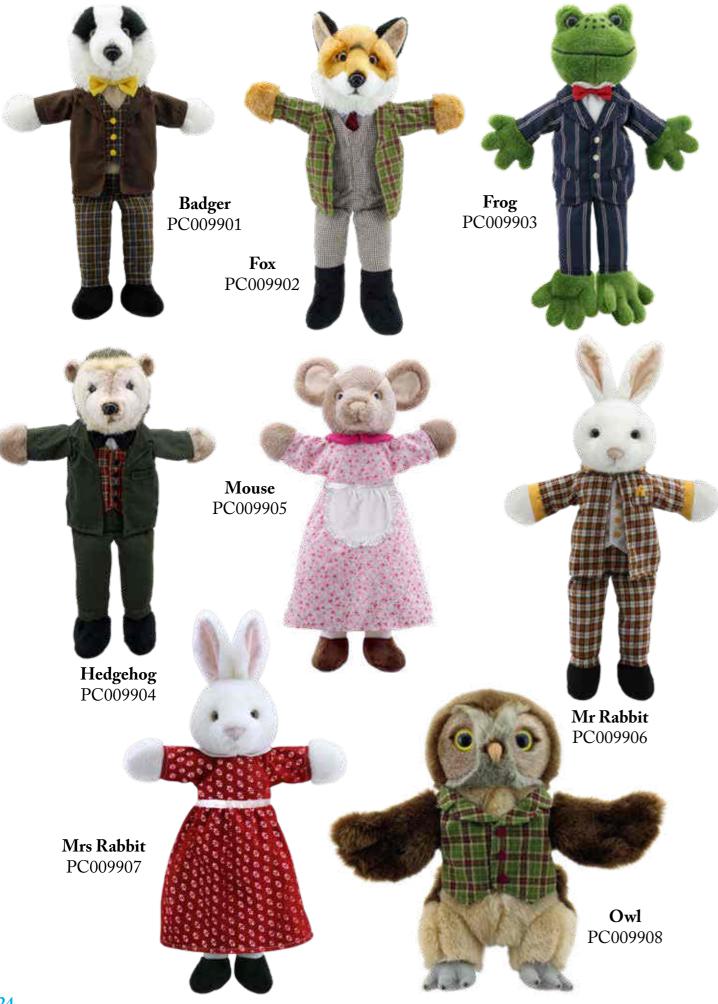

#### **Dressed Animal Puppets**

Beautiful puppets that are perfect for story telling and puppet shows. Eight wonderful designs that allow children of all ages to tell stories. Each animal is beautifully designed and the nostalgic costumes mean this range is going to be the "collectable" of the future! Average height - 46cm.

## Playful Puppies

**Border Collie** PC003007

Brown & White Dog PC003008

Labrador Yellow PC003009

Old English Sheepdog PC003010

<u>Top Tip!</u> If you operate the 'puppies' mouth with your right hand and 'cuddle' it with right hand and 'cuddle' it mage your left (similar to the image above) you can use your fingers on your left (similar to the image above) you can use your fingers on your left hand to wag the tail. Roll your right hand to get him to lick his naws or roll your hand and your right hand to get him to lick his paws or roll your hand and arm over so he can have his tummy tickled his magical

## Playful Puppies

The 'Playful Puppies' feature four large, realistic and delightful puppy dogs. Access to the mouth is between the front paws so you can open their mouths and turn their heads without your hand showing. They are big, lifelike and very easy to use! Average length - 50cm.