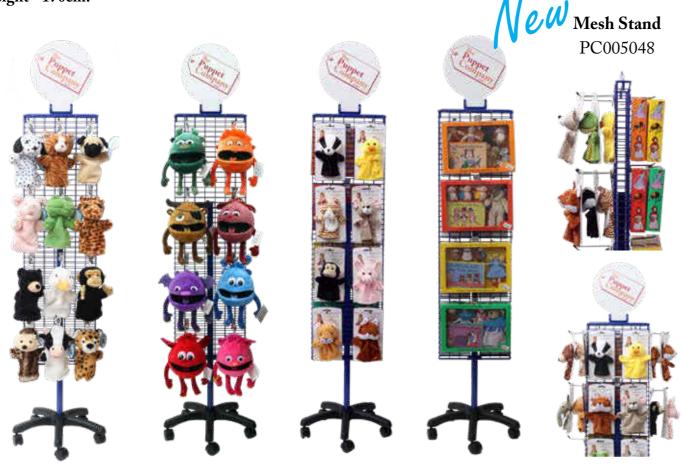

# New Display Stands

The new metal Mesh Stand to hold My First, My Second puppets, Traditional Story Sets etc. is now available. Finished in our normal company blue, it displays lots of products in a small space. You can display on both sides so it can show the whole range of My First Puppets for example, with a footprint of less than a carpet tile. Height - 170cm.

Also new this year and designed specially to display our extensive range of glove puppets is the 14-Arm counter top stand. Supplied with a Header Card, this stand can sit on any shelf or counter top. You can put two next to each other and double your offering so these are very useful tools to optimise store displays. They look superb in window displays and are really flexible allowing you to show almost all of our puppet ranges. Anyone interested in maximising sales and a good display will love them!

0,00 14-Arm Stand PC005049

5-Arm Large Puppet Stand Height - 128cm PC005040

Suitable for our larger hand puppets, including Giant Birds and Large Primates. Poles are removable for easy storage and shipping, and you can swap the positions depending on how you want your display to look!