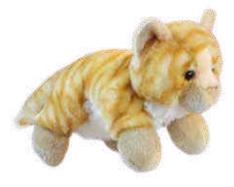

## Ne<sup>w</sup> Puppet Buddies<sup>™</sup> Animals

Animal 'Puppet Buddies' are a new glove puppet collection, made in soft polyester fabrics which is different to our normal plush materials but still gives a beautiful soft touch and finish. There are over 30 different puppets to collect, representing all our favourite Farm, Pet, Woodland and Wildlife animals. **Average height - 27cm.** 

## Ne<sup>w</sup> Puppet Buddies<sup>™</sup> Animals

Badger PC004601

Cat Ginger PC004605

Dalmatian PC004609

Flamingo PC004631

**Black Bear** PC004602

Chimp PC004606

Duck PC004610