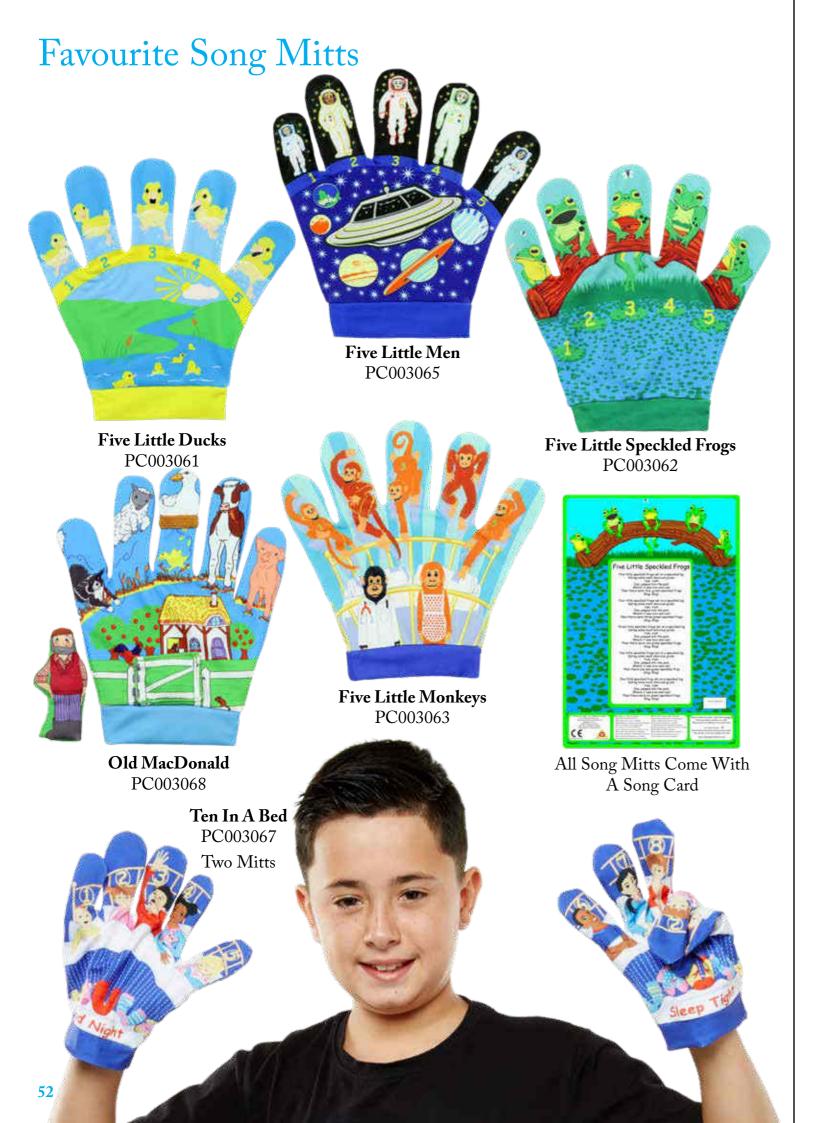

Our mitts are perfect for using with young children and provide hours of Early Years counting fun. The designs feature many of the most popular counting songs and each mitt comes complete with a backing card giving you the words of the rhyme. **Average height - 23cm.** 

#### Favourite Song Mitts

These are great fun both for a class of Top Tip! tun both tor a class on children as well as on a one to one basis. Counting down by folding the fingers in at the appropriate part of the song works really well.