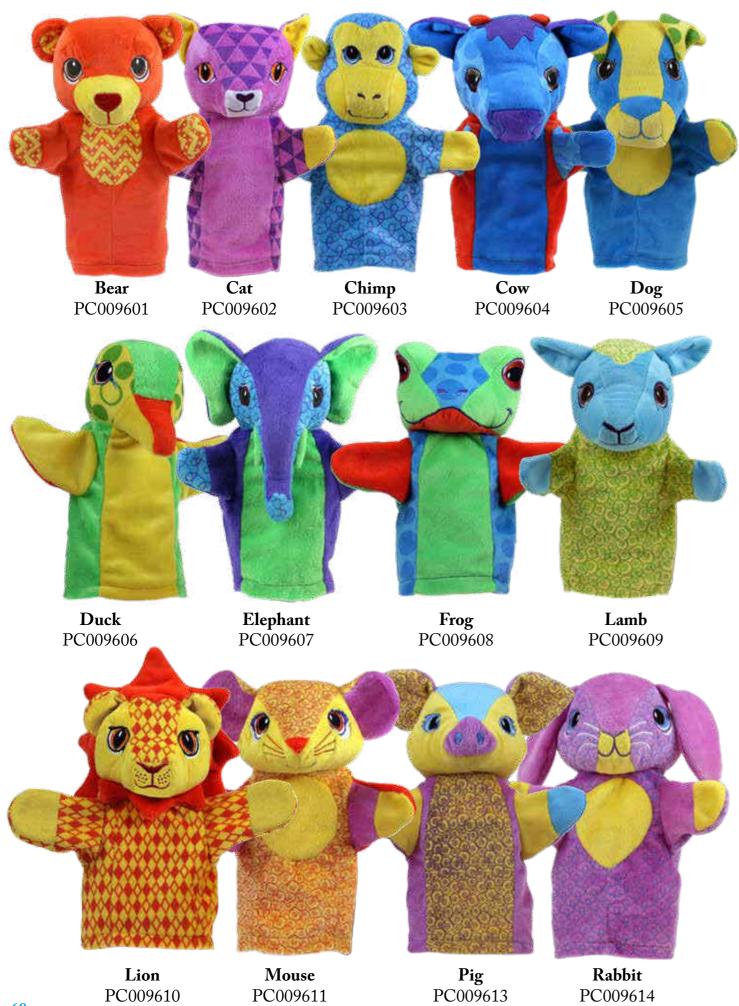

## Ne<sup>w</sup> Puppet Buddies<sup>™</sup> Animals

Animal 'Puppet Buddies' are a new glove puppet collection, made in soft polyester fabrics which is different to our normal plush materials but still gives a beautiful soft touch and finish. There are over 30 different puppets to collect, representing all our favourite Farm, Pet, Woodland and Wildlife animals. **Average height - 27cm.** 

Top Tip! Mixin well with any of our glove puppets but work best when on a dedicated stand when on a ucurate sum under one price point because these really are amazing value!

## Ne<sup>w</sup> Puppet Buddies<sup>™</sup> Animals

Badger PC004601

Cat Ginger PC004605

Dalmatian PC004609

Flamingo PC004631

**Black Bear** PC004602

Chimp PC004606

Duck PC004610

Frog PC004613

**Border Collie** PC004603

Cow PC004607

Elephant PC004611

Giraffe PC004614

Cat B&W PC004604

Crocodile PC004608

Fox PC004612

Hedgehog PC004615

PC004617

Horse

Lion

PC004620

Owl

PC004621

Pig

PC004623

Pug PC004624

PC004629

## New Puppet Buddies<sup>TM</sup> Animals

Lab (Yellow) PC004618

Leopard PC004619

Panda PC004622

Parrot PC004632

Rabbit - Lop-eared PC004625

Rabbit - Wild PC004626

Tiger

Wolf PC004630

15