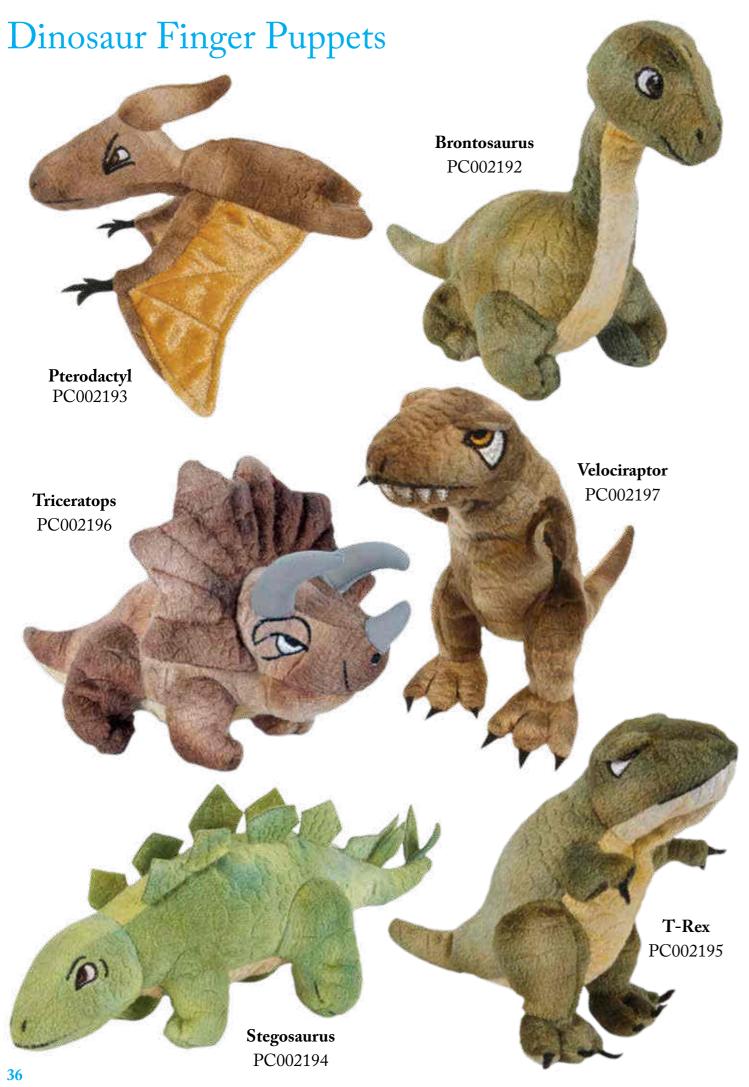

These wonderful Dinosaur Finger Puppets are full of character and simply demand to be played with. There are six to collect and each one is free-standing and much larger than our normal finger puppets. Average size - 15cm.

#### Dinosaur Finger Puppets