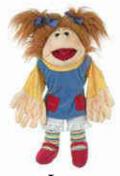

#### Puppet Buddies<sup>™</sup> People

Designed for both the education and retail sectors, each puppet has full mouth movement and an embroidered face giving a distinctive personality. We have made two sizes of puppet buddies, ensuring it is easy to put together sibling groups.

Average medium height - 60cm. Average small height - 40cm.