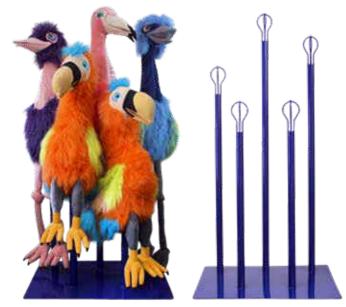

## Snappers

These exotic, bird-like creatures come in a wonderful assortment of colours and designs. Each one has fantastic mouth movement with a large opening beak. The designs are based on the world's most exotic birds with a little bit of inspiration from Venetian masks thrown in for good measure! They fit both an adult and child's hand size and are easy to use and manipulate. Each one is fitted with an air-filled squeaker to give them a loud voice!

Average height - 48cm.

This collection looks This collection looks great when mixed in with our Large and Basic Birds on a 20 or 32-Arm Floor Stands, and they work equally well on the 8-Arm Counter Stand the 8-Arm Counter Stand if you want to show just your favourites.