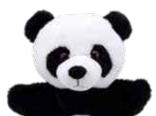

## Ne<sup>w</sup> Puppet Buddies<sup>™</sup> Animals

Animal 'Puppet Buddies' are a new glove puppet collection, made in soft polyester fabrics which is different to our normal plush materials but still gives a beautiful soft touch and finish. There are over 30 different puppets to collect, representing all our favourite Farm, Pet, Woodland and Wildlife animals. **Average height - 27cm.** 

## New Puppet Buddies<sup>TM</sup> Animals

Lab (Yellow) PC004618

Leopard PC004619

Panda PC004622

Parrot PC004632

Rabbit - Lop-eared PC004625

Rabbit - Wild PC004626

Tiger