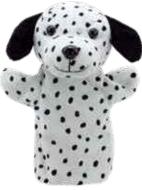

## Ne<sup>w</sup> Puppet Buddies<sup>™</sup> Animals

Animal 'Puppet Buddies' are a new glove puppet collection, made in soft polyester fabrics which is different to our normal plush materials but still gives a beautiful soft touch and finish. There are over 30 different puppets to collect, representing all our favourite Farm, Pet, Woodland and Wildlife animals. **Average height - 27cm.** 

## Ne<sup>w</sup> Puppet Buddies<sup>™</sup> Animals

Badger PC004601

Cat Ginger PC004605

Dalmatian PC004609

Flamingo PC004631

**Black Bear** PC004602

Chimp PC004606

Duck PC004610