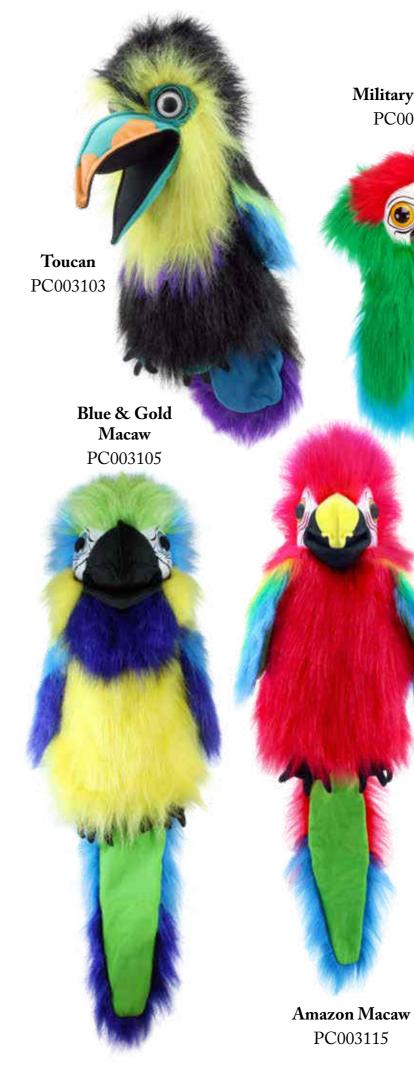

#### Large Birds

The Large Birds are always amongst our best sellers and with fourteen different designs to choose from, there really is one for everybody! With their beautiful long pile, bright bold colours, attention to detail and a very noisy squawk thanks to their loud 'air filled squeaker' these puppets are a must-have.

Average height - 45cm excluding tail.

<u>Top Tip!</u> To demonstrate, To demonstrate, is mply put your hand in the puppet and hold a finger in front of its beak with you in side and up and down and geat the pupper to follow it with its head. The effect is wonderful head. The in follow it with its to life! Bird Of Paradise PC003107

#### Large Birds

Military Macaw PC003109