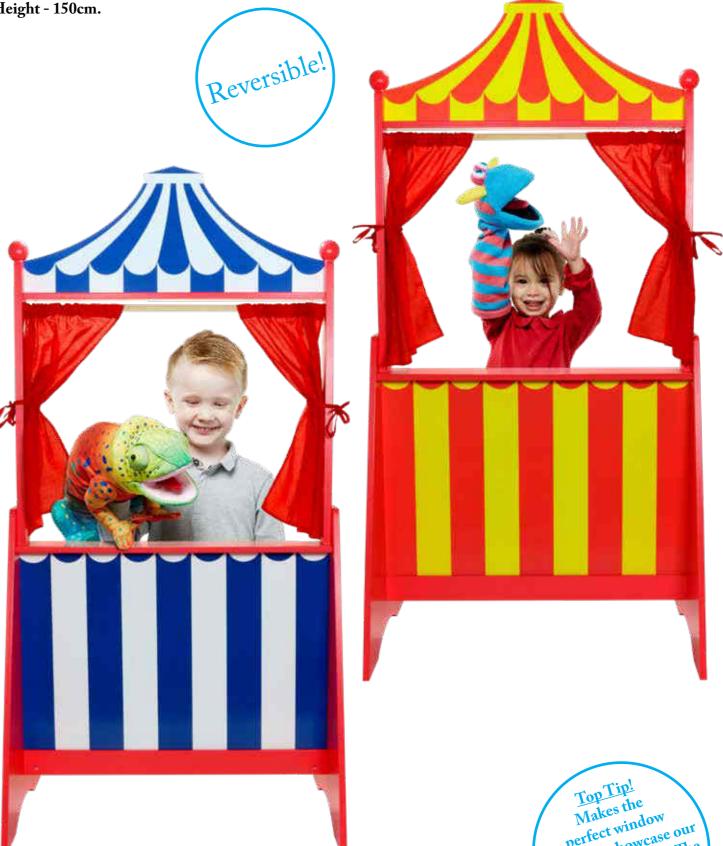

## Puppet Company Floor Standing Theatre

This strong and super easy to assemble theatre is yet another wonderful performance space for our puppets! Once assembled the theatre is in the traditional red and yellow stripes, however if you turn it around it becomes a blue and white theatre with a red frame which looks wonderful as well! Height - 150cm.

Puppet Company Floor Standing Theatre PC009003

perfect window display to showcase our uispiay to snowcase out puppet collections. The window prop you can sell!