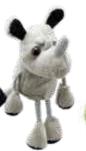

## Ne<sup>w</sup> Puppet Buddies<sup>™</sup> Animals

Animal 'Puppet Buddies' are a new glove puppet collection, made in soft polyester fabrics which is different to our normal plush materials but still gives a beautiful soft touch and finish. There are over 30 different puppets to collect, representing all our favourite Farm, Pet, Woodland and Wildlife animals. **Average height - 27cm.** 

## Ne<sup>w</sup> Puppet Buddies<sup>™</sup> Animals

Badger PC004601

Cat Ginger PC004605

Dalmatian PC004609

Flamingo PC004631

**Black Bear** PC004602

Chimp PC004606

Duck PC004610

Frog PC004613

**Border Collie** PC004603

Cow PC004607

Elephant PC004611

Giraffe PC004614

Cat B&W PC004604

Crocodile PC004608

Fox PC004612