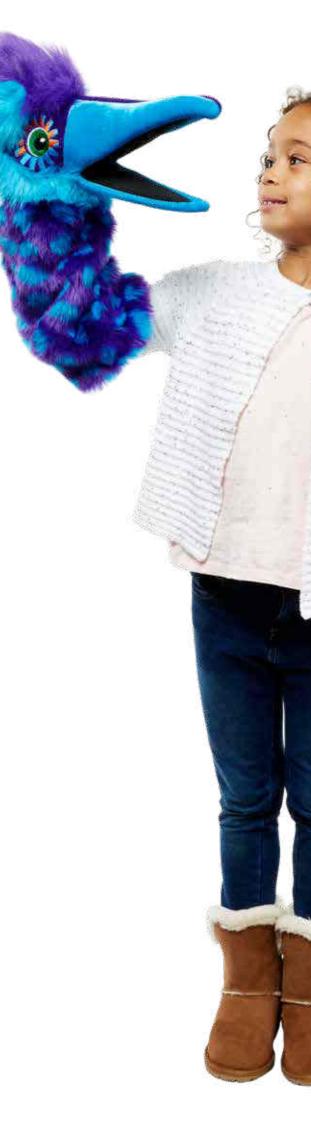

## Snappers

These exotic, bird-like creatures come in a wonderful assortment of colours and designs. Each one has fantastic mouth movement with a large opening beak. The designs are based on the world's most exotic birds with a little bit of inspiration from Venetian masks thrown in for good measure! They fit both an adult and child's hand size and are easy to use and manipulate. Each one is fitted with an air-filled squeaker to give them a loud voice!

Average height - 48cm.

This collection looks This collection looks great when mixed in with our Large and Basic Birds on a 20 or 32-Arm Floor Stands, and they work equally well on the 8-Arm Counter Stand the 8-Arm Counter Stand if you want to show just your favourites.