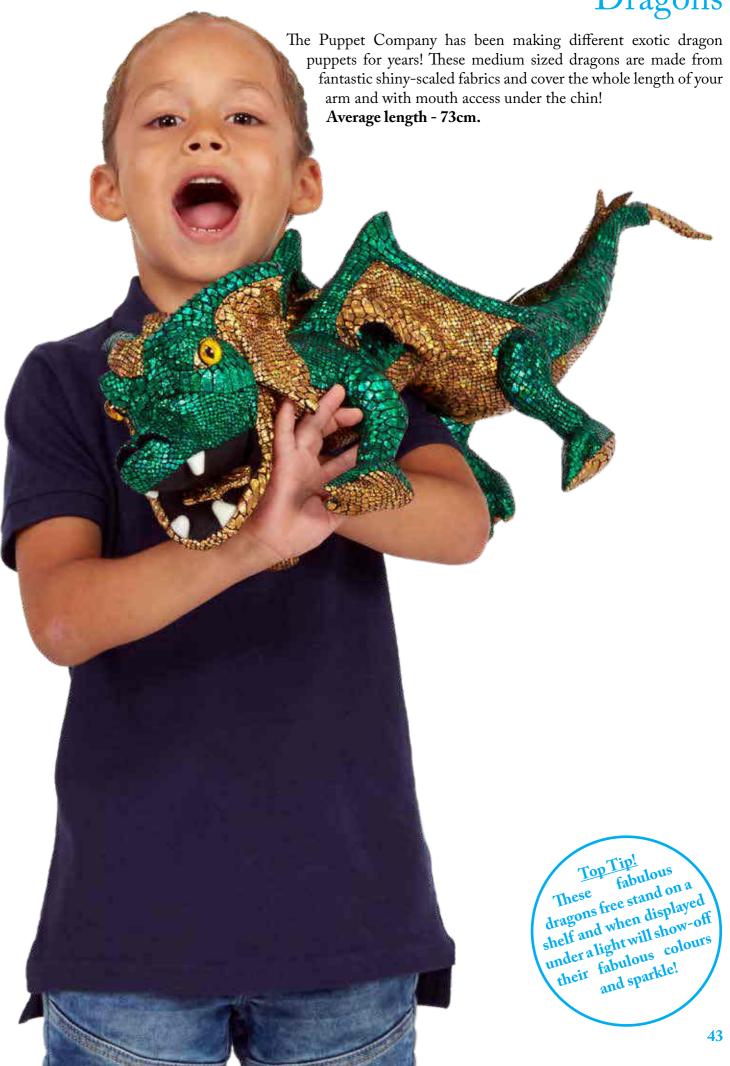

#### Dragons

Top Tip! These puppets are so big they can sometimes be big they can sometimes due a bit difficult to display but they each have a loop on the top of their heads so they can be hung and we have heads so they can be hung and we found heads so they can be hung and we found heads so they can be hung and we found heads so they can be hung and we found heads so they can be hung and we found heads so they can be hung and we found heads so they can be hung and we found heads so they can be hung and we have heads so they can be hung and we have heads so they can be hung and we have heads so they can be hung and we have heads so they can be hung and we have heads so they can be hung and we have heads so they can be hung and we have heads so they can be hung and we have heads so they can be hung and we have heads so they can be hung and we have heads so they can be hung and we have heads so they can be hung and we have heads so they can be hung and we have heads so they can be hung and we have heads so they can be hung and we have heads so they can be hung and we have heads so they can be hung and we have heads so they can be hung and we have heads so they can be hung and we have heads so they can be hung and we have heads so they can be hung and we have heads so they can be hung and we have heads so they can be hung and we have heads so they can be hung and we have heads so they can be hung and we have heads so they can be hung and we have heads so they can be hung and we have heads so they can be hung and we have heads so they can be hung and we have heads so they can be hung and we have heads so they can be hung and we have heads have a how this range off to its head in heads have heads have a hung and head head heads heads have a have a have a have heads have a have a have a have a have heads have a have a have a have a have a have heads have a have