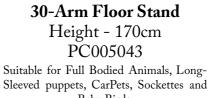

20-Arm Floor Stand Height - 170cm PC005044 Suitable for Basic Large Birds, Large Birds, Long-Sleeved puppets, Baby Birds and Sockettes.

Height - 170cm PC005043 Suitable for Full Bodied Animals, Long-Baby Birds.