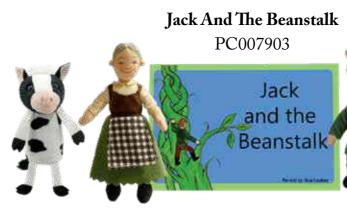

# Traditional Story Book and Puppet Sets

Each beautifully boxed set contains a hard-back book and all the main finger puppet characters from that story. They make a wonderful gift and bring these classic stories to life. There are seven different stories to collect and this range is consistently amongst our best sellers throughout the year. Heights - from 11cm to 24cm.