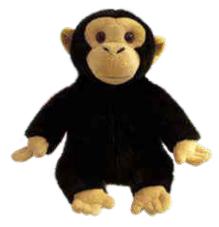

## Ne<sup>w</sup> Puppet Buddies<sup>™</sup> Animals

Animal 'Puppet Buddies' are a new glove puppet collection, made in soft polyester fabrics which is different to our normal plush materials but still gives a beautiful soft touch and finish. There are over 30 different puppets to collect, representing all our favourite Farm, Pet, Woodland and Wildlife animals. **Average height - 27cm.** 

## Ne<sup>w</sup> Puppet Buddies<sup>™</sup> Animals

Badger PC004601

Cat Ginger PC004605

Dalmatian PC004609

Flamingo PC004631

**Black Bear** PC004602

Chimp PC004606

Duck PC004610