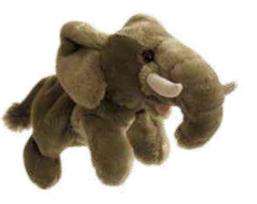

## Ne<sup>w</sup> Puppet Buddies<sup>™</sup> Animals

Badger PC004601

Cat Ginger PC004605

Dalmatian PC004609

Flamingo PC004631

**Black Bear** PC004602

Chimp PC004606

Duck PC004610