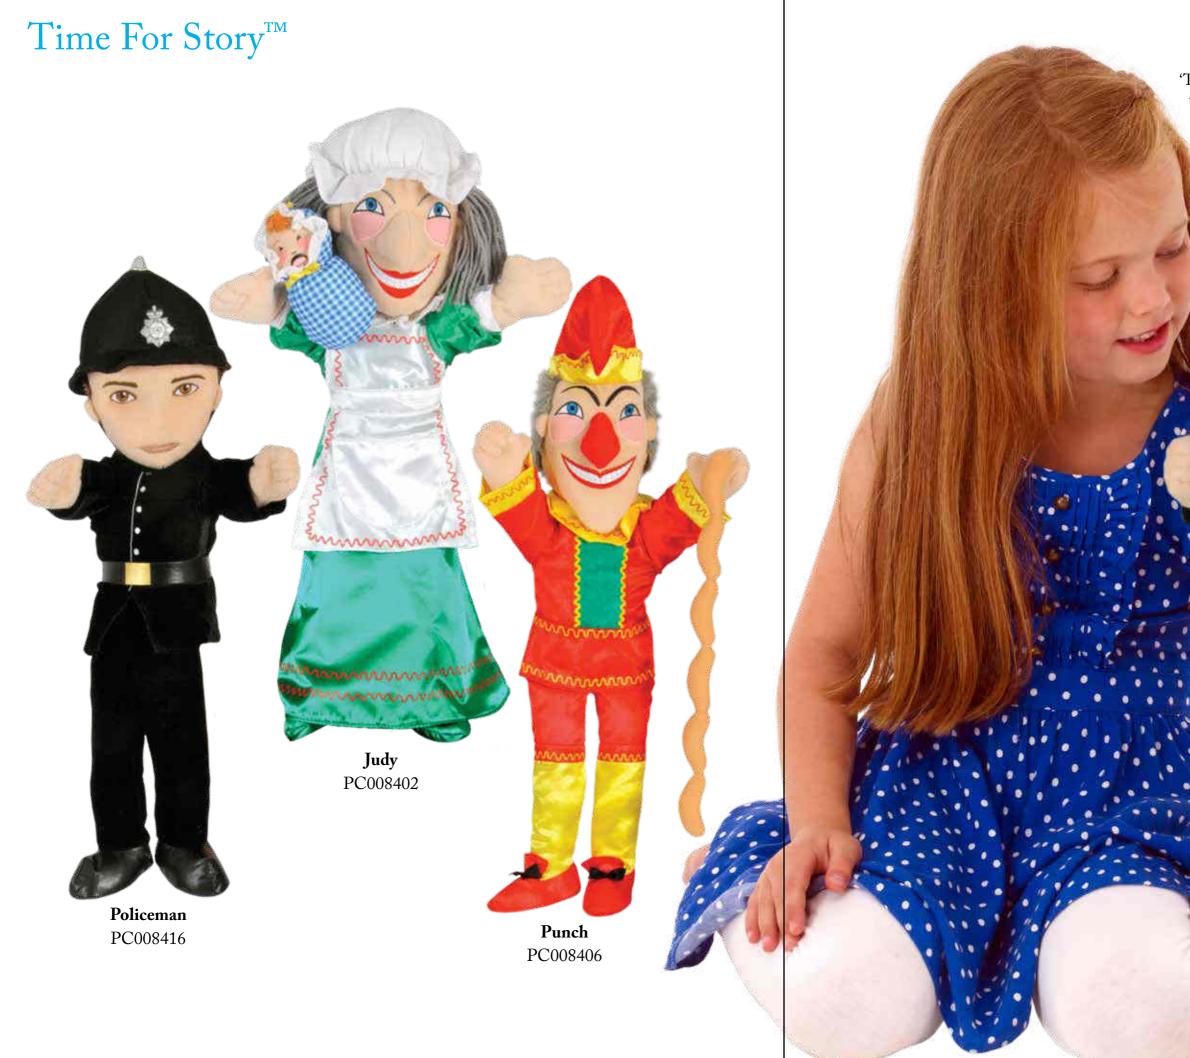

### Time For Story<sup>TM</sup>

0

'Time For Story' is a three piece collection featuring the classic characters Punch, Judy and a traditional Policeman. Fabulous fabrics and attention to detail make these wonderful puppets to own Average Height - 45cm.

3

73

<u>Top Tip!</u> These look their These look their best on the 8-Arm best on the 8-Arm Counter Stand or the Counter Stand or the 32lowest crown of the 32-