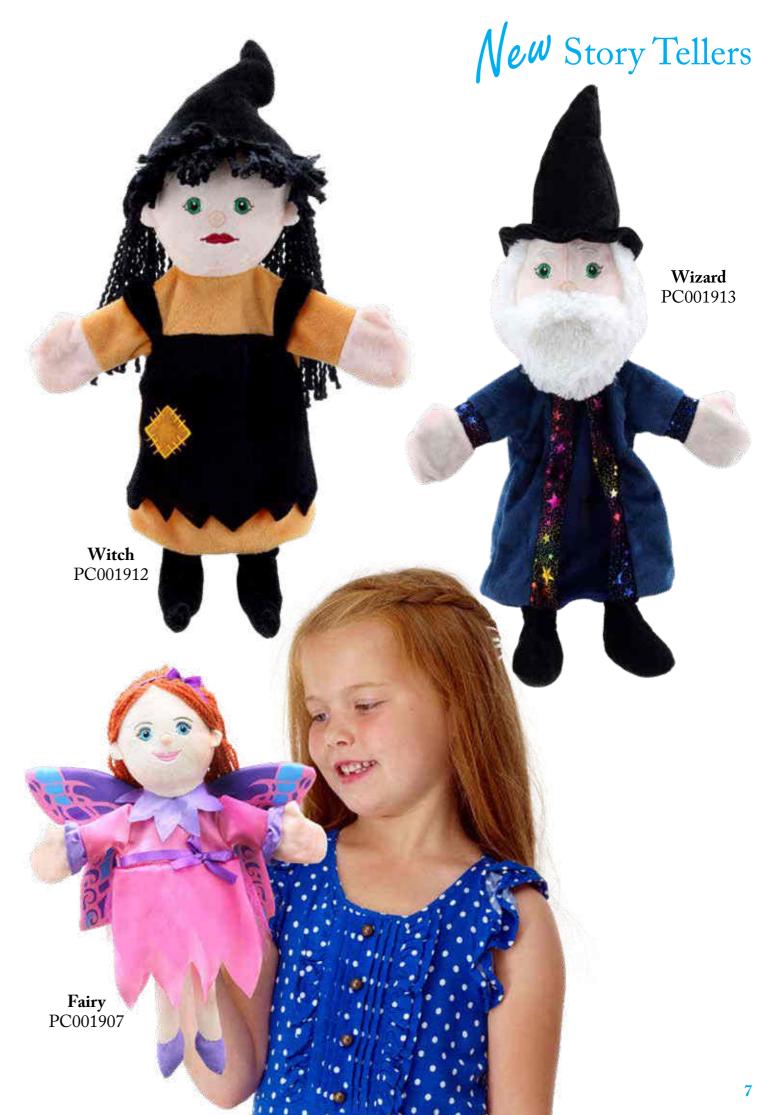

New Story Tellers

New for this year are a set of character puppets from classic stories. Designed to fit both a childs and adults hand these puppets allow you to retell your favourite tales, stories and nursery rhymes from inside a puppet theatre or behind the sofa! Average Height - 38cm

<u>Top Tip!</u> These puppets look very good on a counter top stand dedicated to the range. Teachers and parents think they are wonderful as they promote creative play and story telling.

Superhero - Blue PC001901