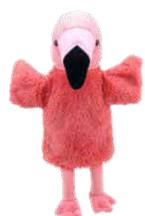

## Ne<sup>w</sup> Puppet Buddies<sup>™</sup> Animals

Animal 'Puppet Buddies' are a new glove puppet collection, made in soft polyester fabrics which is different to our normal plush materials but still gives a beautiful soft touch and finish. There are over 30 different puppets to collect, representing all our favourite Farm, Pet, Woodland and Wildlife animals. **Average height - 27cm.** 

## Ne<sup>w</sup> Puppet Buddies<sup>™</sup> Animals

Badger PC004601

Cat Ginger PC004605

Dalmatian PC004609

Flamingo PC004631

**Black Bear** PC004602

Chimp PC004606

Duck PC004610