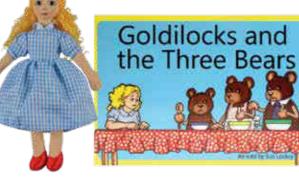

# Traditional Story Book and Puppet Sets

Each beautifully boxed set contains a hard-back book and all the main finger puppet characters from that story. They make a wonderful gift and bring these classic stories to life. There are seven different stories to collect and this range is consistently amongst our best sellers throughout the year. Heights - from 11cm to 24cm.