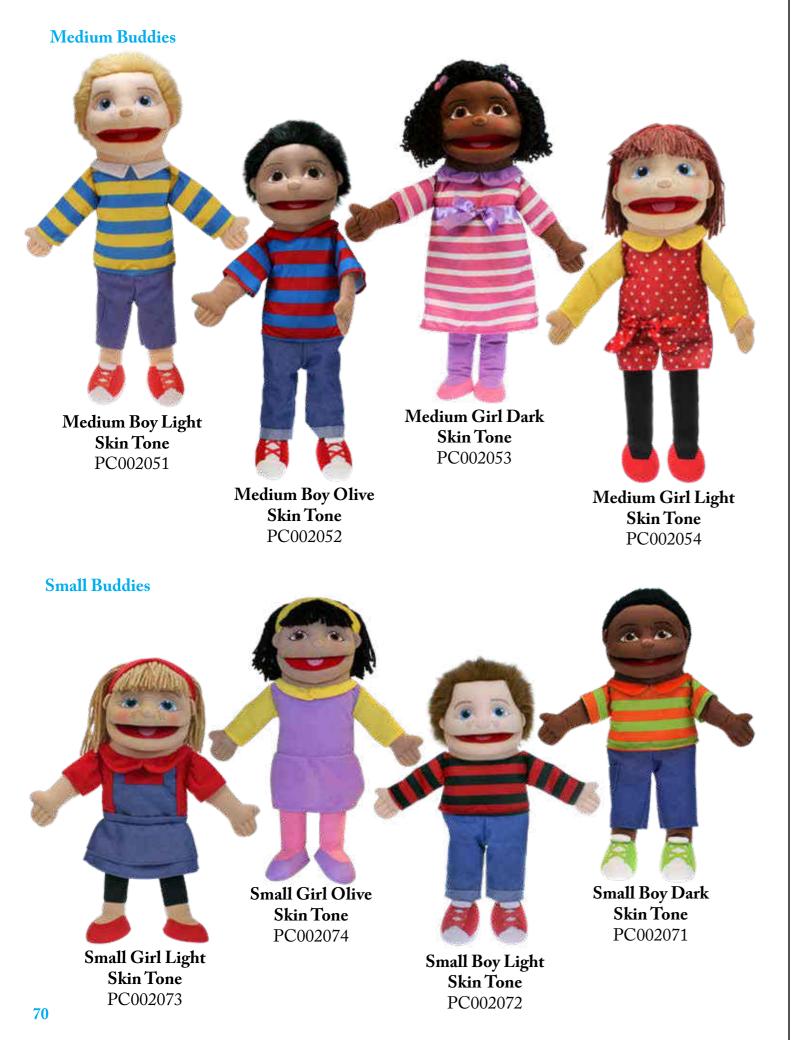

#### Puppet Buddies<sup>™</sup> People

Designed for both the education and retail sectors, each puppet has full mouth movement and an embroidered face giving a distinctive personality. We have made two sizes of puppet buddies, ensuring it is easy to put together sibling groups.

Average medium height - 60cm. Average small height - 40cm.