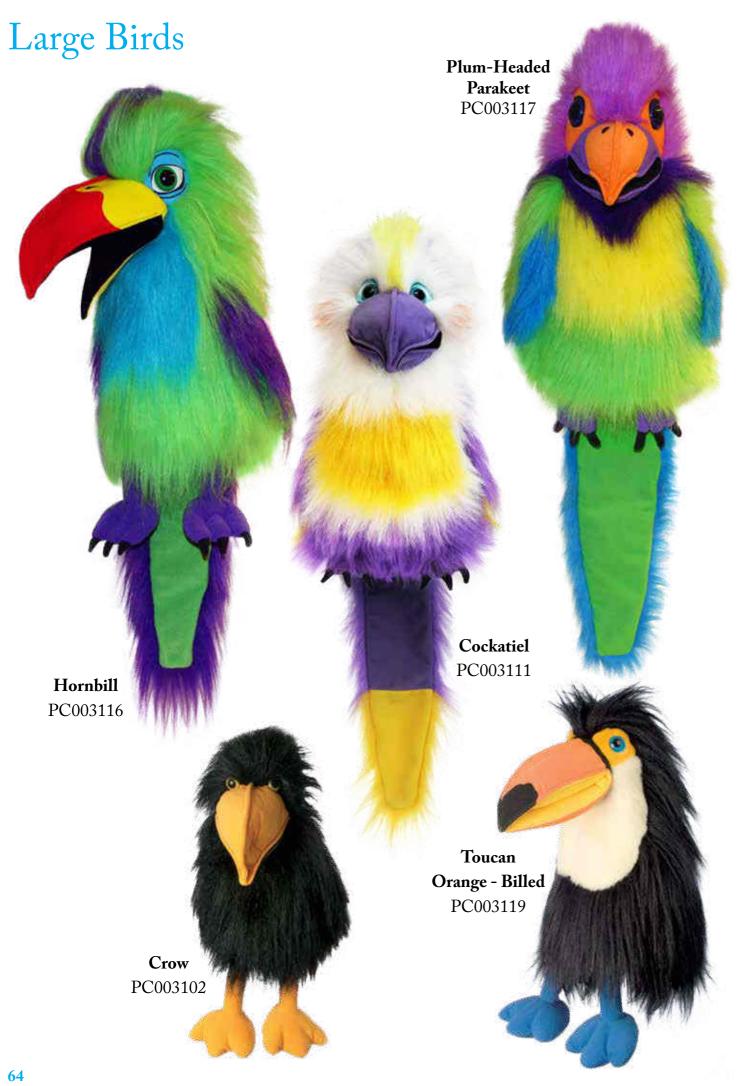

#### Large Birds

The Large Birds are always amongst our best sellers and with fourteen different designs to choose from, there really is one for everybody! With their beautiful long pile, bright bold colours, attention to detail and a very noisy squawk thanks to their loud 'air filled squeaker' these puppets are a must-have.

Average height - 45cm excluding tail.

<u>Top Tip!</u> To demonstrate, To demonstrate, is mply put your hand in the puppet and hold a finger in front of its beak with you in side and up and down and geat the pupper to follow it with its head. The effect is wonderful head. The in follow it with its to life! Bird Of Paradise PC003107

> Scarlet Macaw PC003104

Love Bird PC003112 Large Birds

Pink Galah PC003113

#### **Ноорое** РС003114

#### Large Birds

Military Macaw PC003109