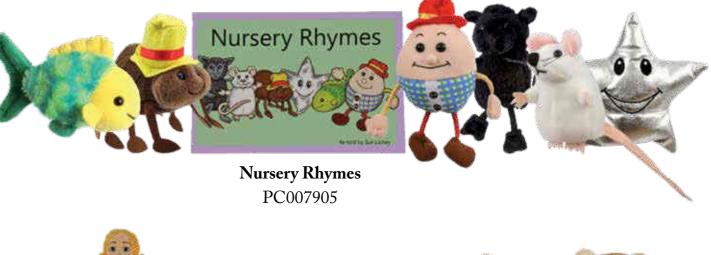

#### Finger Puppets

With over 150 different finger puppets to choose from there should be something for everyone! We have finger puppets to go with story books, nursery rhythms, songs and plays – we believe we have the best finger puppets available anywhere!

Average size - 15cm unless stated otherwise.

Top Tip! These are a great Display 56-Arm impulse buy! tnem on our 20-Arm rotating finger puppet stand or the hugely popular 12-Arm Counter Stand which are perfect when positioned / near the till.