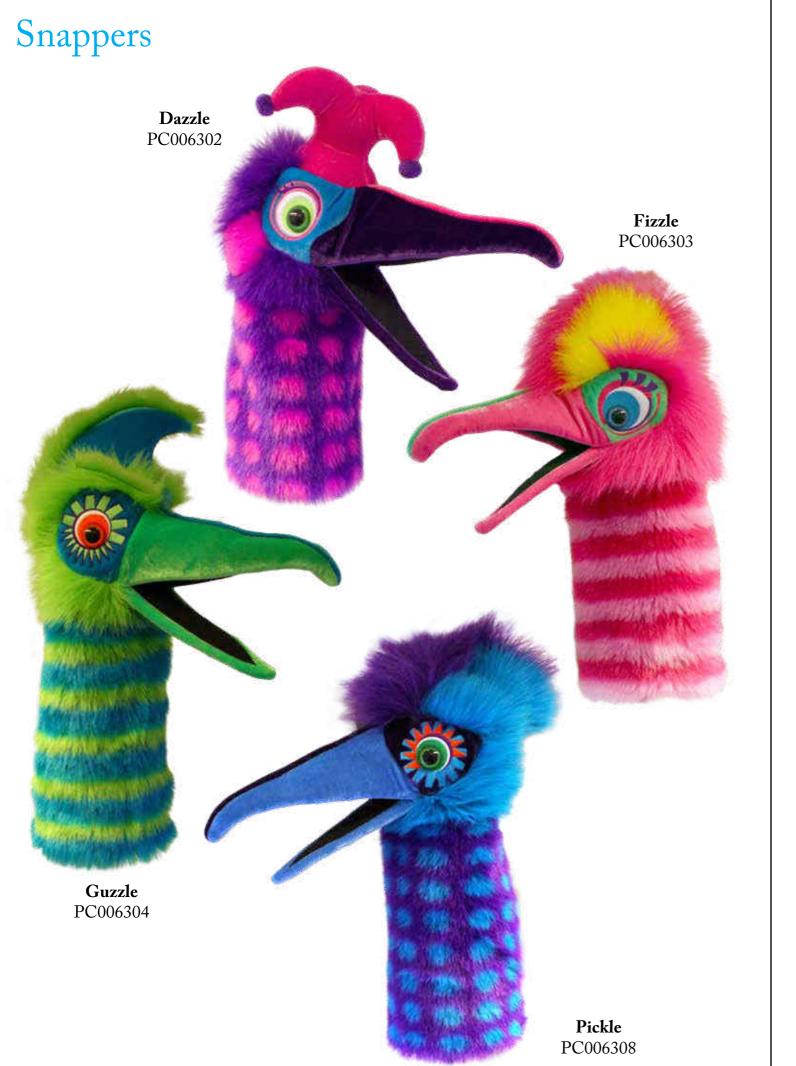

## Snappers

These exotic, bird-like creatures come in a wonderful assortment of colours and designs. Each one has fantastic mouth movement with a large opening beak. The designs are based on the world's most exotic birds with a little bit of inspiration from Venetian masks thrown in for good measure! They fit both an adult and child's hand size and are easy to use and manipulate. Each one is fitted with an air-filled squeaker to give them a loud voice!

Average height - 48cm.

This collection looks This collection looks great when mixed in with our Large and Basic Birds on a 20 or 32-Arm Floor Stands, and they work equally well on the 8-Arm Counter Stand the 8-Arm Counter Stand if you want to show just your favourites.