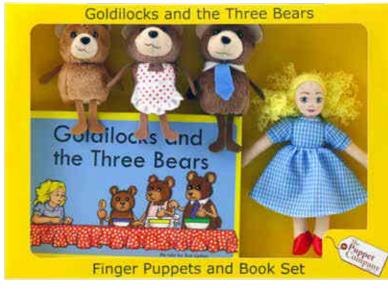

# Traditional Story Book and Puppet Sets

Each beautifully boxed set contains a hard-back book and all the main finger puppet characters from that story. They make a wonderful gift and bring these classic stories to life. There are seven different stories to collect and this range is consistently amongst our best sellers throughout the year. Heights - from 11cm to 24cm.