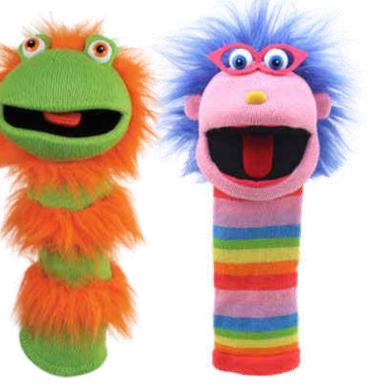

#### Sockettes

If you are looking for a bright and colourful armful of knitted puppet then look no further! These larger than life characters are full of mischief with wonderful faces and big mouths. They also have a small squeaker in their tongue to get conversation started! **Average height - 40cm.** 

Top Tip! Their large size and huge mouth allows them huge mouth allows them to be seen from the back of the classroom making them excellent additions to any primary teachers additions to any primary well on class. Sockettes display well on class. Sockettes display well also class. Sockettes display and also class. Sockettes display and also class. Sockettes for stands and also class. Sockettes for stands and also class. Sockettes display well on any of our floor stands and also the 8-Arm Counter Stand. See them from page 91.

Buttons PC007013 **Dylan** PC007014

#### $Sockettes^{TM}$

Ginger PC007005 **Gloria** PC007015